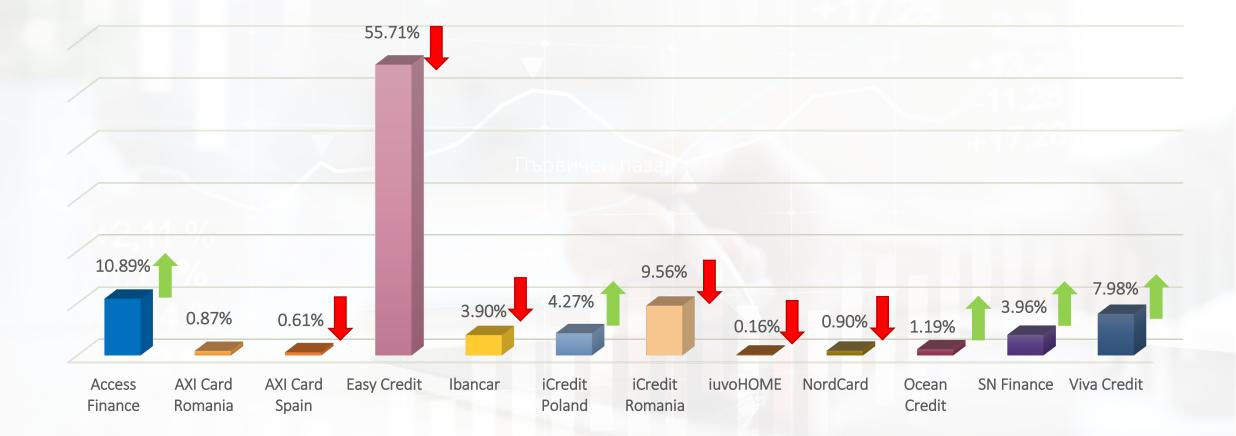

### **Primary market**

% of the amount of loans uploaded by originator

Increase or decrease compared to last month