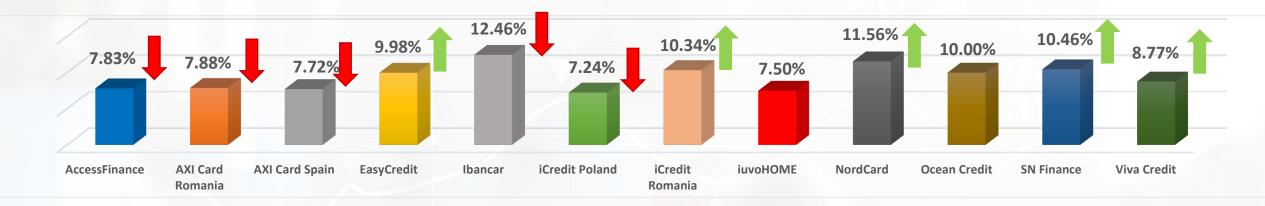

| 30 786           | 337.26%              |
| Paid interest                             | 293 113          | 2.14%                |
| Total invested amount                     | 432 281 949 euro | 2.20 %               |
| Sum of the listed loans on primary market | 797 281 067 euro | 1.49 %               |
| Number of listed loans on primary market  | 2 206 028        | 1.27 %               |
| Number of investors on the platform       | 41 481           | 2%                   |

### **Primary market**

% of number of loans uploaded by originator



Increase or decrease compared to last month

### **Primary market**

% of the amount of loans uploaded by originator



Increase or decrease compared to last month

## **Primary market**

Average rate of return of loans uploaded by originator



#### % of loans uploaded by buy-back guarantee

#### % of loans uploaded by risk class



Increase or decrease compared to last month