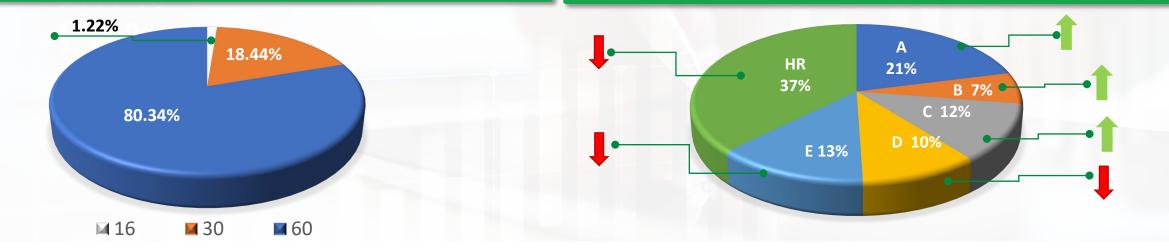

#### % of loans uploaded by buy-back guarantee

#### % of loans uploaded by risk class

Increase or decrease compared to last month