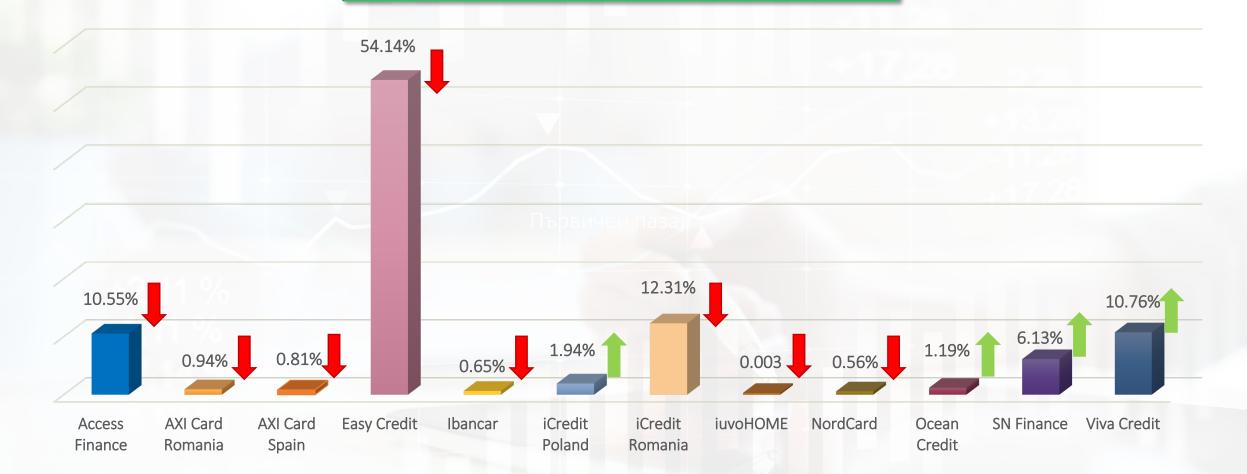

### **Primary market**

% of number of loans uploaded by originator

Increase or decrease compared to last month