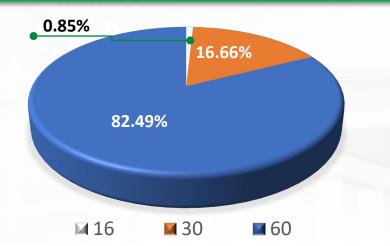

bonuses                          | 7 944            | 32.76% |
| Paid interest                             | 262 791          | 3.05 % |
| Total invested amount                     | 385 144 581 euro | 2.31 % |
| Sum of the listed loans on primary market | 736 321 612 euro | 1.65 % |
| Number of listed loans on primary market  | 2 056 391        | 1.52 % |
| Number of investors on the platform       | 38 125           | 2%     |

## **Primary market**

% of number of loans uploaded by originator





Increase or decrease compared to last month

## **Primary market**

% of the amount of loans uploaded by originator





Increase or decrease compared to last month

# **Primary market**

Average rate of return of loans uploaded by originator



### % of loans uploaded by buy-back guarantee



#### % of loans uploaded by risk class





Increase or decrease compared to last month