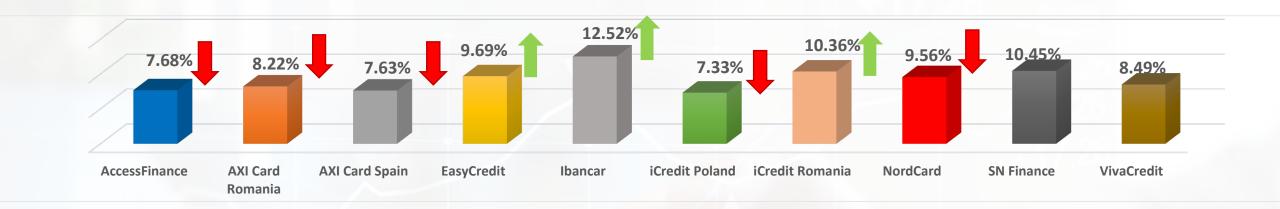

---------|------------------|--------|
| Received bonuses                          | 7 944            | 32.76% |
| Paid interest                             | 262 791          | 3.05 % |
| Total invested amount                     | 385 144 581 euro | 2.31 % |
| Sum of the listed loans on primary market | 736 321 612 euro | 1.65 % |
| Number of listed loans on primary market  | 2 056 391        | 1.52 % |
| Number of investors on the platform       | 38 125           | 2%     |

## **Primary market**

% of number of loans uploaded by originator





Increase or decrease compared to last month

## **Primary market**

% of the amount of loans uploaded by originator





Increase or decrease compared to last month

# **Primary market**

Average rate of return of loans uploaded by originator



### % of loans uploaded by buy-back guarantee



#### % of loans uploaded by risk class





Increase or decrease compared to last month