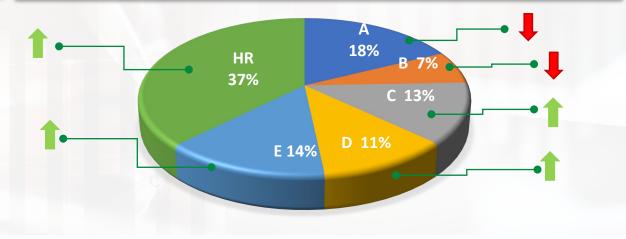

#### % of loans uploaded by risk class

Increase or decrease compared to last month