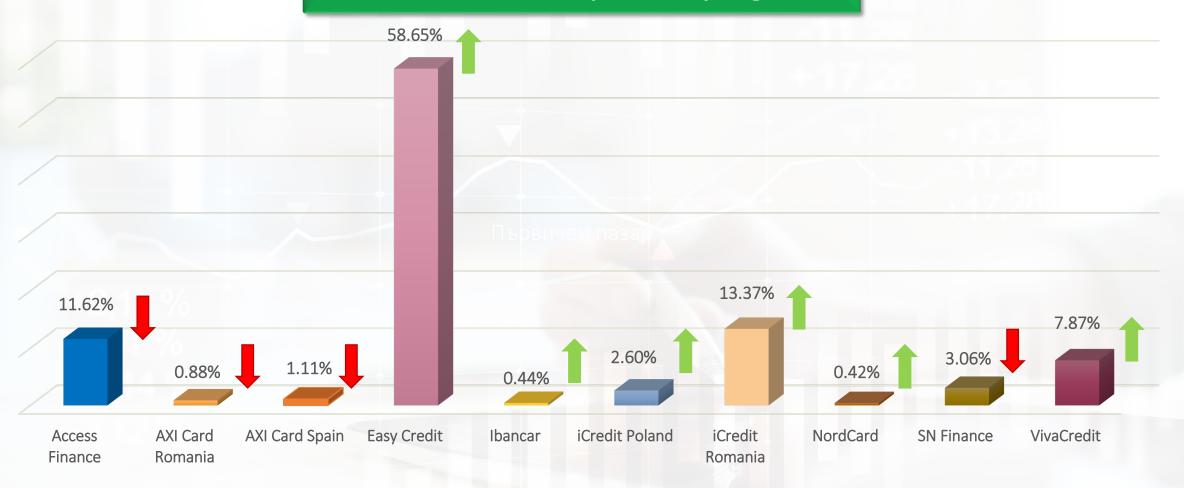

## **Primary market**

% of number of loans uploaded by originator

Increase or decrease compared to last month