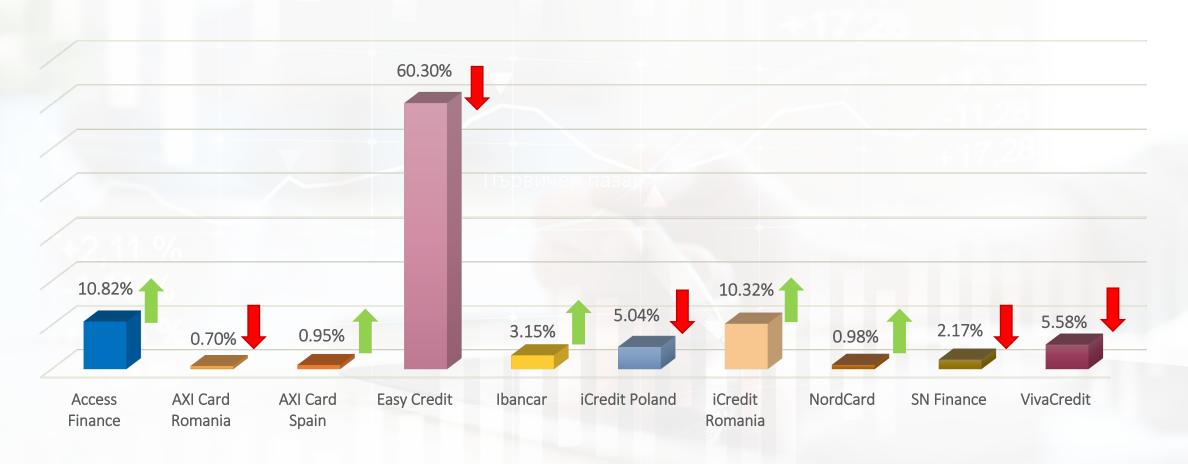

## **Primary market**

% of the amount of loans uploaded by originator

Increase or decrease compared to last month