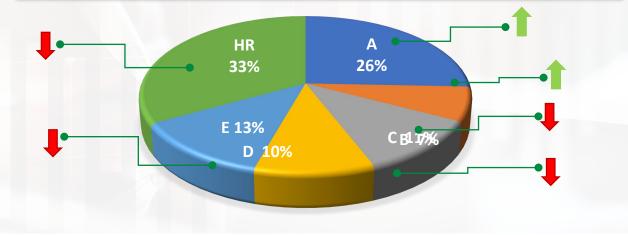

## **Primary market**

% of the amount of loans uploaded by originator

Increase or decrease compared to last month