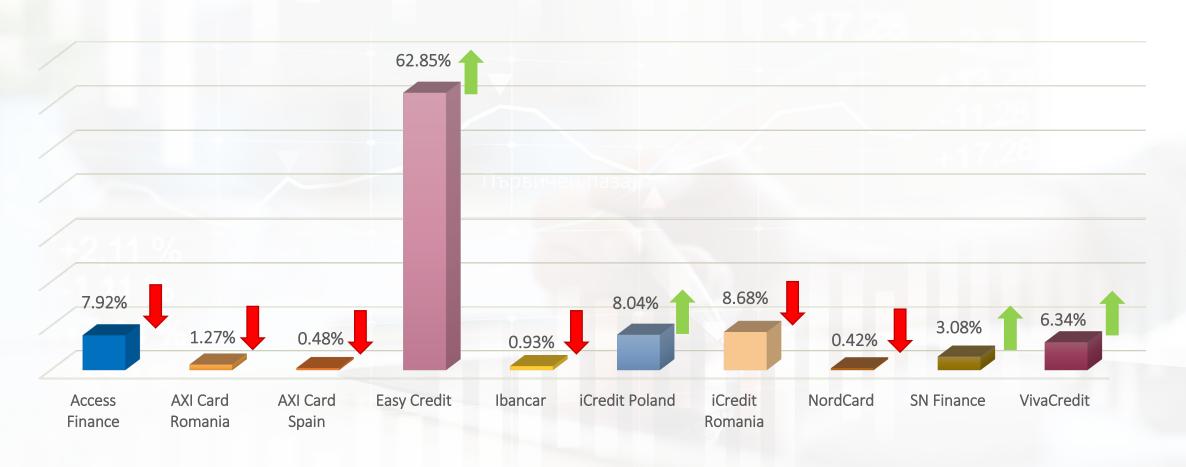

## **Primary market**

% of the amount of loans uploaded by originator

Increase or decrease compared to last month