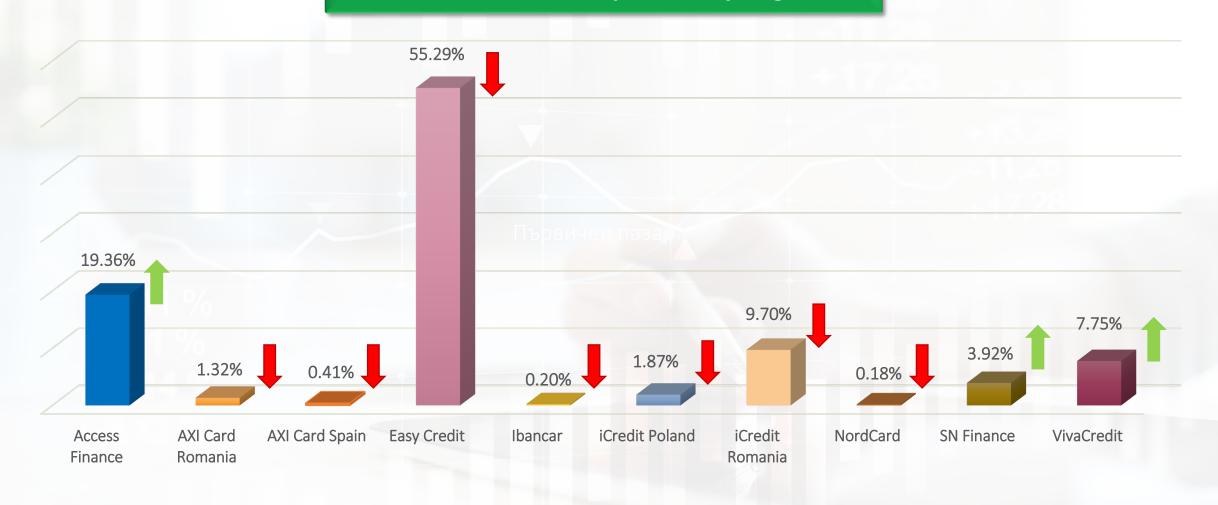

### **Primary market**

% of number of loans uploaded by originator

Increase or decrease compared to last month