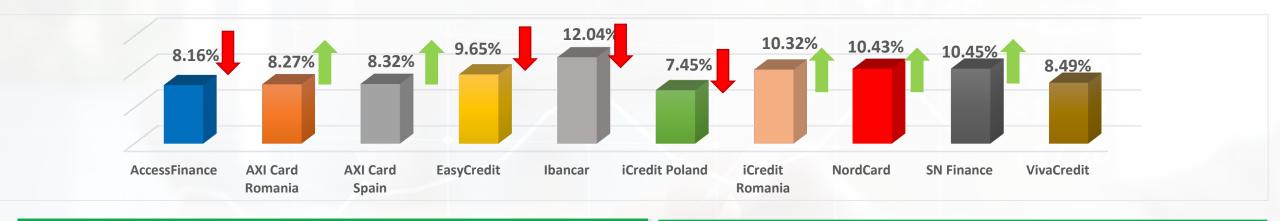

-------|------------------|--------|
| Received bonuses                          | 5 984            | 4.89%  |
| Paid interest                             | 255 018          | 0.27 % |
| Total invested amount                     | 376 450 072 euro | 2.77 % |
| Sum of the listed loans on primary market | 724 361 105 euro | 1.77 % |
| Number of listed loans on primary market  | 2 025 200        | 1.66 % |
| Number of investors on the platform       | 37 543           | 1%     |

### **Primary market**

% of number of loans uploaded by originator





Increase or decrease compared to last month

## **Primary market**

% of the amount of loans uploaded by originator





Increase or decrease compared to last month

## **Primary market**

Average rate of return of loans uploaded by originator



#### % of loans uploaded by buy-back guarantee



#### % of loans uploaded by risk class





Increase or decrease compared to last month