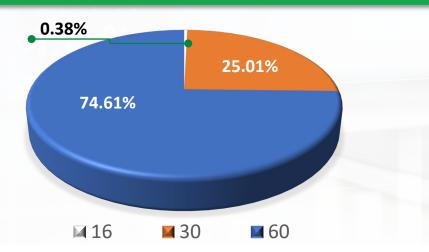

nuses                          | 5 984            | 4.89%  |
| Paid interest                             | 255 018          | 0.27 % |
| Total invested amount                     | 376 450 072 euro | 2.77 % |
| Sum of the listed loans on primary market | 724 361 105 euro | 1.77 % |
| Number of listed loans on primary market  | 2 025 200        | 1.66 % |
| Number of investors on the platform       | 37 543           | 1%     |

### **Primary market**

% of number of loans uploaded by originator





Increase or decrease compared to last month

## **Primary market**

% of the amount of loans uploaded by originator





Increase or decrease compared to last month

## **Primary market**

Average rate of return of loans uploaded by originator



#### % of loans uploaded by buy-back guarantee



#### % of loans uploaded by risk class





Increase or decrease compared to last month