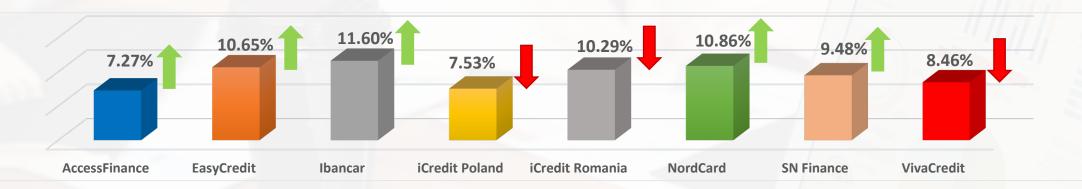

------------|----------|
| Received bonuses                          | 5 435            | -66.12 % |
| Paid interest                             | 230 706          | 3.40 %   |
| Total invested amount                     | 347 578 109 euro | 2.23 %   |
| Sum of the listed loans on primary market | 673 953 540 euro | 0.68 %   |
| Number of listed loans on primary market  | 1 914 448        | 1.38 %   |
| Number of investors on the platform       | 36 072           | 4%       |

### **Primary market**

% of number of loans uploaded by originator





Increase or decrease compared to last month

## **Primary market**

% of the amount of loans uploaded by originator





Increase or decrease compared to last month

## **Primary market**

Average rate of return of loans uploaded by originator



#### % of loans uploaded by buy-back guarantee



#### % of loans uploaded by risk class





Increase or decrease compared to last month