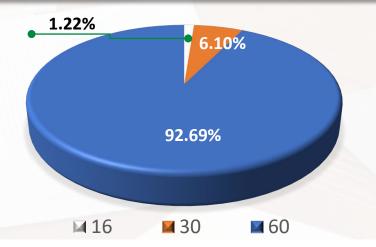

| 5 435            | -66.12 % |
| Paid interest                             | 230 706          | 3.40 %   |
| Total invested amount                     | 347 578 109 euro | 2.23 %   |
| Sum of the listed loans on primary market | 673 953 540 euro | 0.68 %   |
| Number of listed loans on primary market  | 1 914 448        | 1.38 %   |
| Number of investors on the platform       | 36 072           | 4%       |

### **Primary market**

% of number of loans uploaded by originator





Increase or decrease compared to last month

## **Primary market**

% of the amount of loans uploaded by originator





Increase or decrease compared to last month

## **Primary market**

Average rate of return of loans uploaded by originator



#### % of loans uploaded by buy-back guarantee



#### % of loans uploaded by risk class





Increase or decrease compared to last month