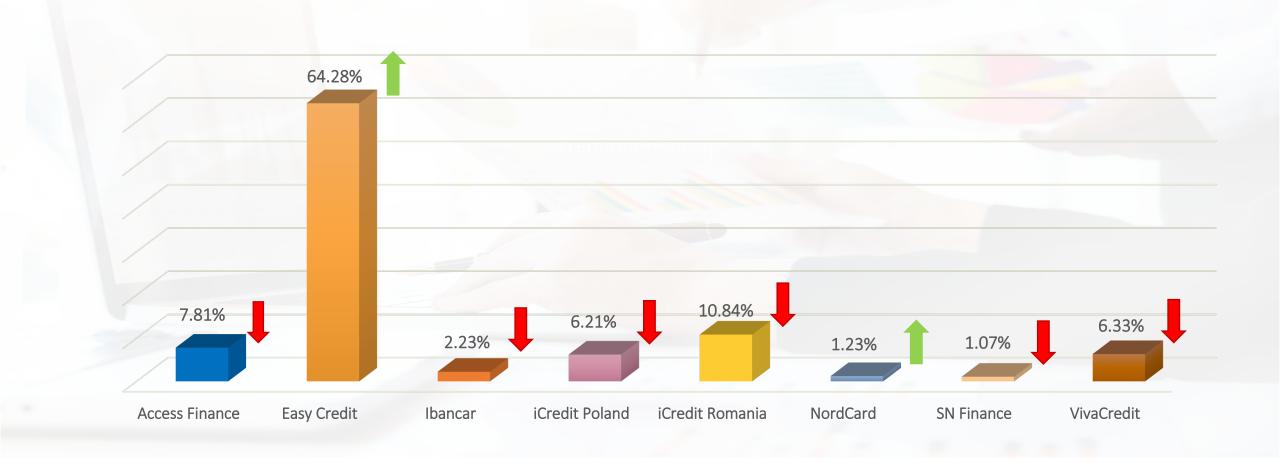

## **Primary market**

% of the amount of loans uploaded by originator

Increase or decrease compared to last month