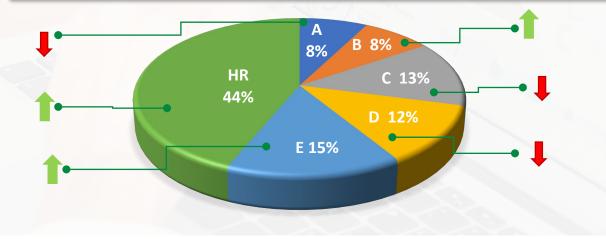

#### % of loans uploaded by risk class

Increase or decrease compared to last month