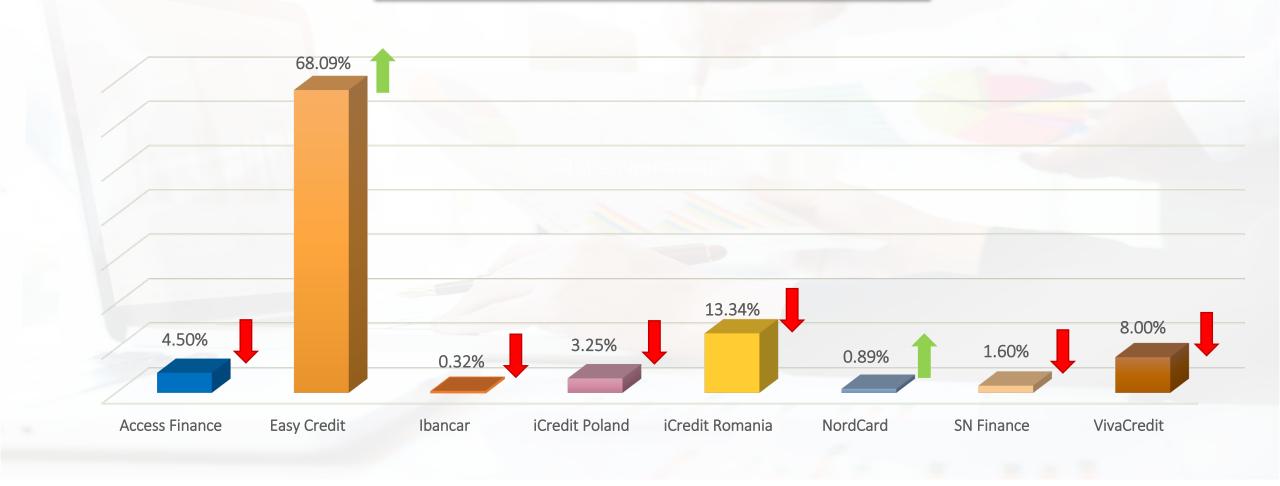

### **Primary market**

% of number of loans uploaded by originator

Increase or decrease compared to last month