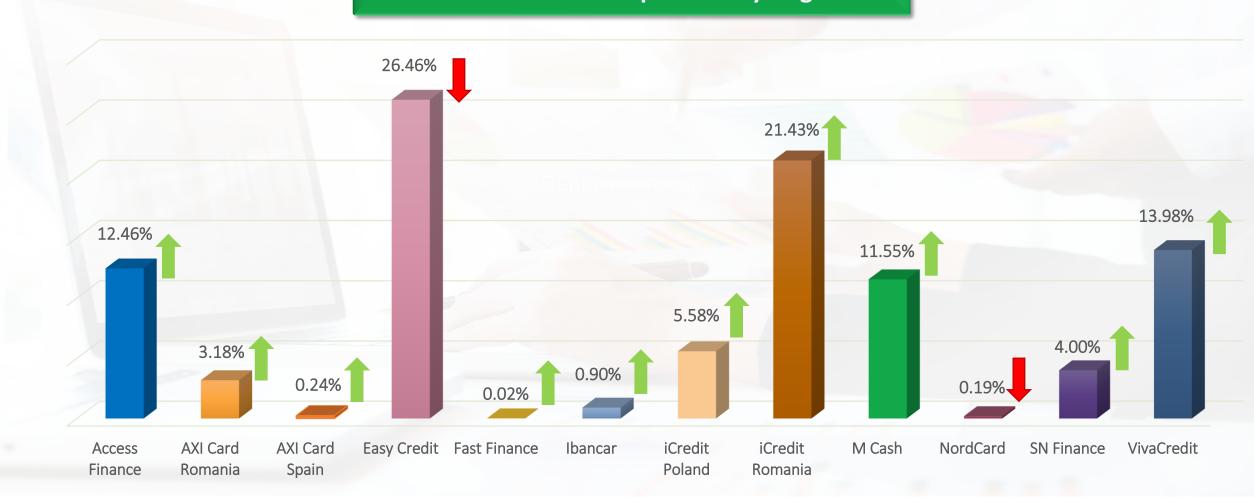

## **Primary market**

% of number of loans uploaded by originator

Increase or decrease compared to last month

**Primary market** 

% of the amount of loans uploaded by originator

Increase or decrease compared to last month