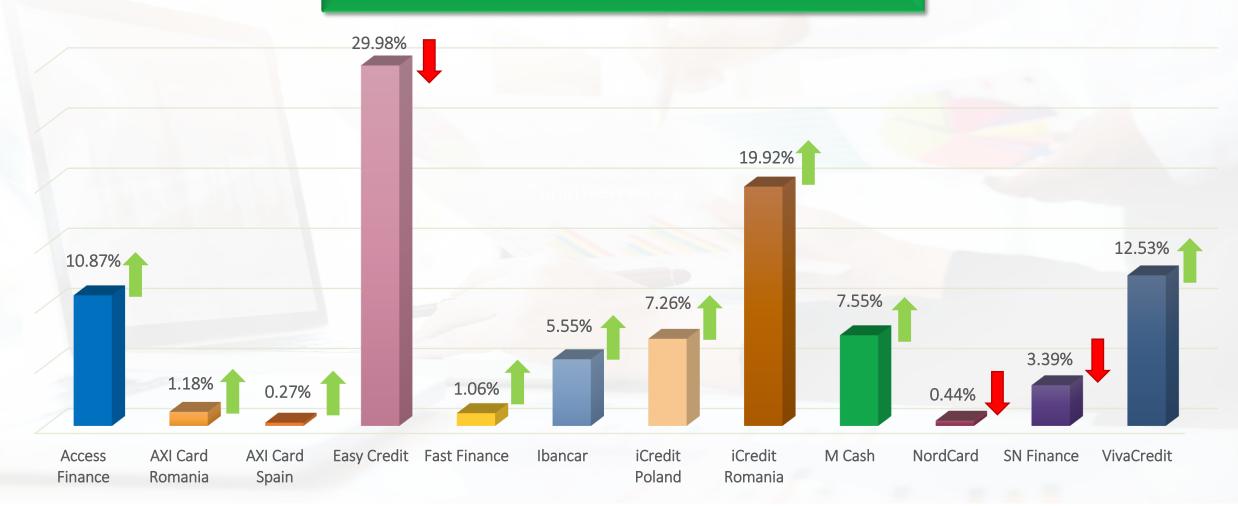

## **Primary market**

% of number of loans uploaded by originator

Increase or decrease compared to last month

**Primary market** 

% of the amount of loans uploaded by originator

Increase or decrease compared to last month