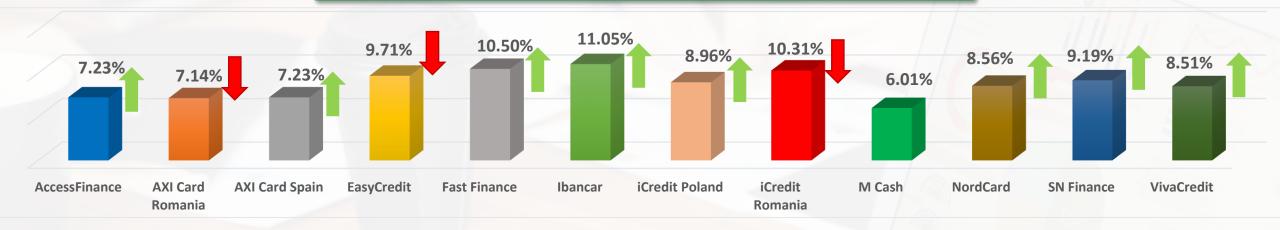

---|------------------|---------|
| Received bonuses                          | 8 367            | 27.19 % |
| Paid interest                             | 220 786          | 9.44 %  |
| Total invested amount                     | 334 498 720 euro | 1.90 %  |
| Sum of the listed loans on primary market | 642 464 551 euro | 0.71 %  |
| Number of listed loans on primary market  | 1 858 255        | 1.50 %  |
| Number of investors on the platform       | 34 593           | 2%      |

## **Primary market**

% of number of loans uploaded by originator





Increase or decrease compared to last month

**Primary market** 

% of the amount of loans uploaded by originator





Increase or decrease compared to last month

## **Primary market**

Average rate of return of loans uploaded by originator



### % of loans uploaded by buy-back guarantee



### % of loans uploaded by risk class





Increase or decrease compared to last month