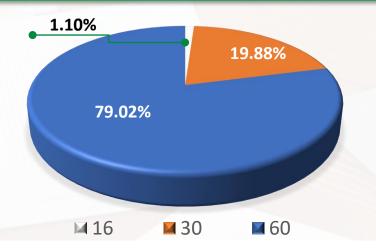

ses                          | 8 367            | 27.19 % |
| Paid interest                             | 220 786          | 9.44 %  |
| Total invested amount                     | 334 498 720 euro | 1.90 %  |
| Sum of the listed loans on primary market | 642 464 551 euro | 0.71 %  |
| Number of listed loans on primary market  | 1 858 255        | 1.50 %  |
| Number of investors on the platform       | 34 593           | 2%      |

## **Primary market**

% of number of loans uploaded by originator





Increase or decrease compared to last month

**Primary market** 

% of the amount of loans uploaded by originator





Increase or decrease compared to last month

## **Primary market**

Average rate of return of loans uploaded by originator



### % of loans uploaded by buy-back guarantee



### % of loans uploaded by risk class





Increase or decrease compared to last month