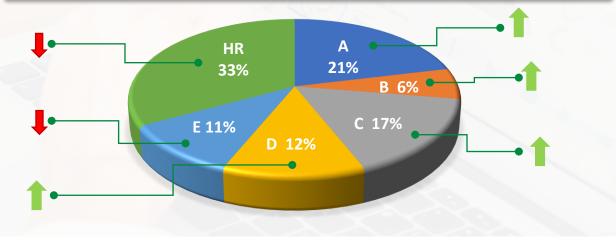

## **Primary market**

% of number of loans uploaded by originator

Increase or decrease compared to last month

**Primary market** 

% of the amount of loans uploaded by originator

Increase or decrease compared to last month