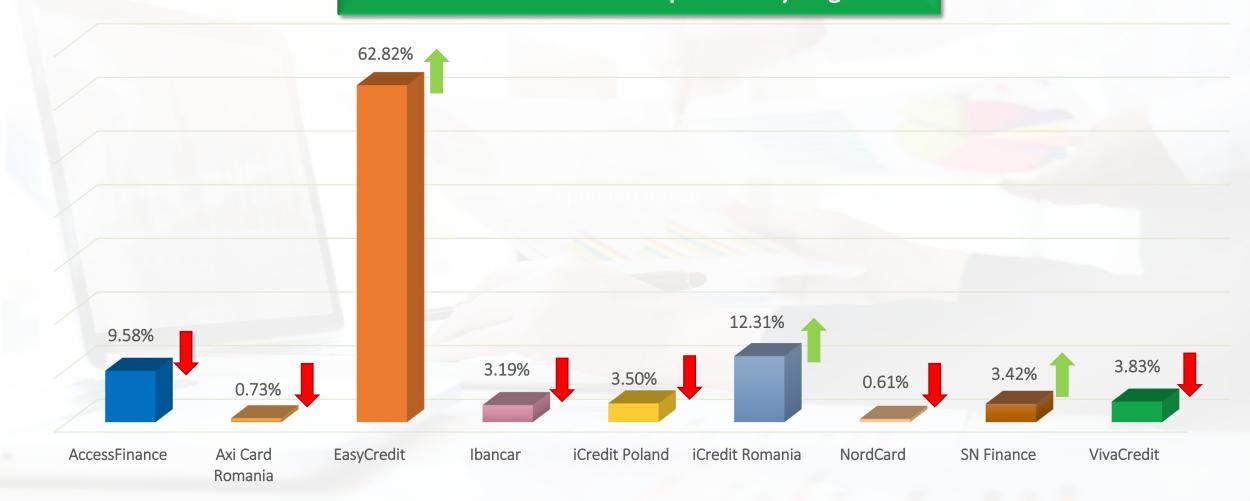

## **Primary market**

% of number of loans uploaded by originator

Increase or decrease compared to last month

**Primary market** 

% of the amount of loans uploaded by originator

Increase or decrease compared to last month