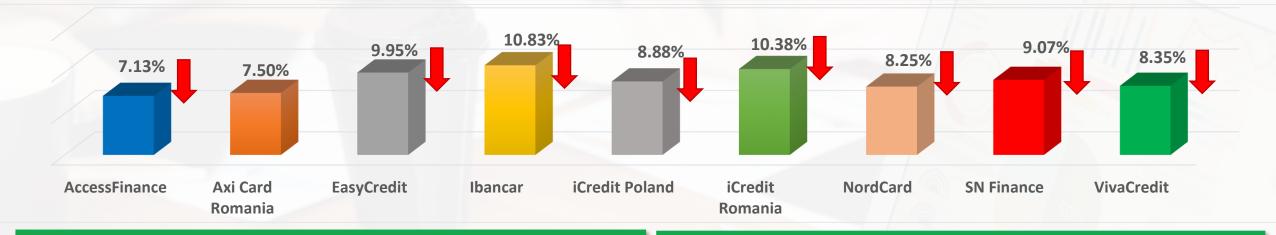

---|------------------|---------|
| Received bonuses                          | 6 578            | 59.24 % |
| Paid interest                             | 239 032          | 11.38 % |
| Total invested amount                     | 328 255 062 euro | 2.05 %  |
| Sum of the listed loans on primary market | 637 920 552 euro | 2.50 %  |
| Number of listed loans on primary market  | 40 147           | 60.45 % |
| Number of investors on the platform       | 33 804           | 0.65 %  |

## **Primary market**

% of number of loans uploaded by originator





Increase or decrease compared to last month

**Primary market** 

% of the amount of loans uploaded by originator





Increase or decrease compared to last month

## **Primary market**

Average rate of return of loans uploaded by originator



#### % of loans uploaded by buy-back guarantee



### % of loans uploaded by risk class





Increase or decrease compared to last month