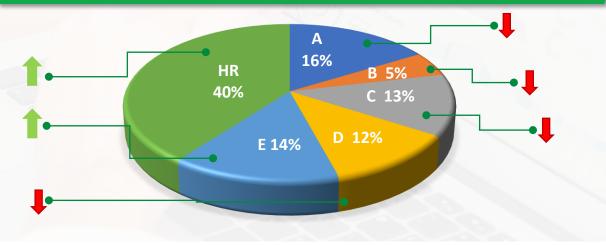

## **Primary market**

% of number of loans uploaded by originator

Increase or decrease compared to last month

**Primary market** 

% of the amount of loans uploaded by originator

Increase or decrease compared to last month