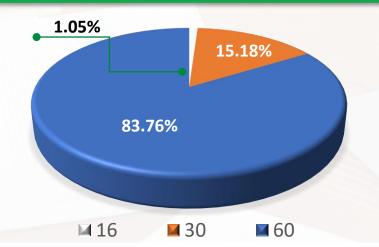

es                          | 6 578            | 59.24 % |
| Paid interest                             | 239 032          | 11.38 % |
| Total invested amount                     | 328 255 062 euro | 2.05 %  |
| Sum of the listed loans on primary market | 637 920 552 euro | 2.50 %  |
| Number of listed loans on primary market  | 40 147           | 60.45 % |
| Number of investors on the platform       | 33 804           | 0.65 %  |

## **Primary market**

% of number of loans uploaded by originator





Increase or decrease compared to last month

**Primary market** 

% of the amount of loans uploaded by originator





Increase or decrease compared to last month

## **Primary market**

Average rate of return of loans uploaded by originator



#### % of loans uploaded by buy-back guarantee



### % of loans uploaded by risk class





Increase or decrease compared to last month