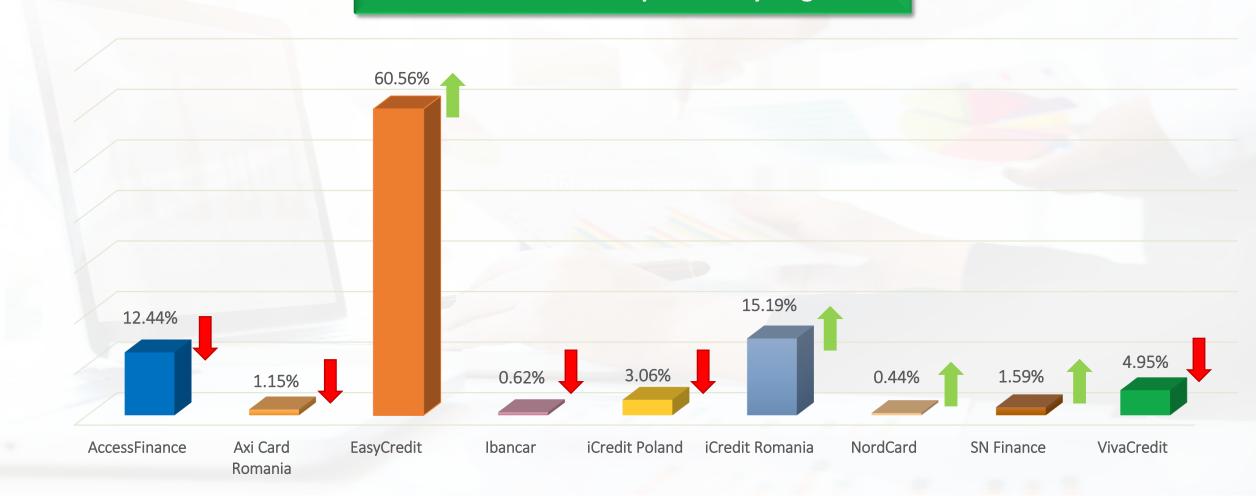

## **Primary market**

% of number of loans uploaded by originator

Increase or decrease compared to last month

**Primary market** 

% of the amount of loans uploaded by originator

Increase or decrease compared to last month