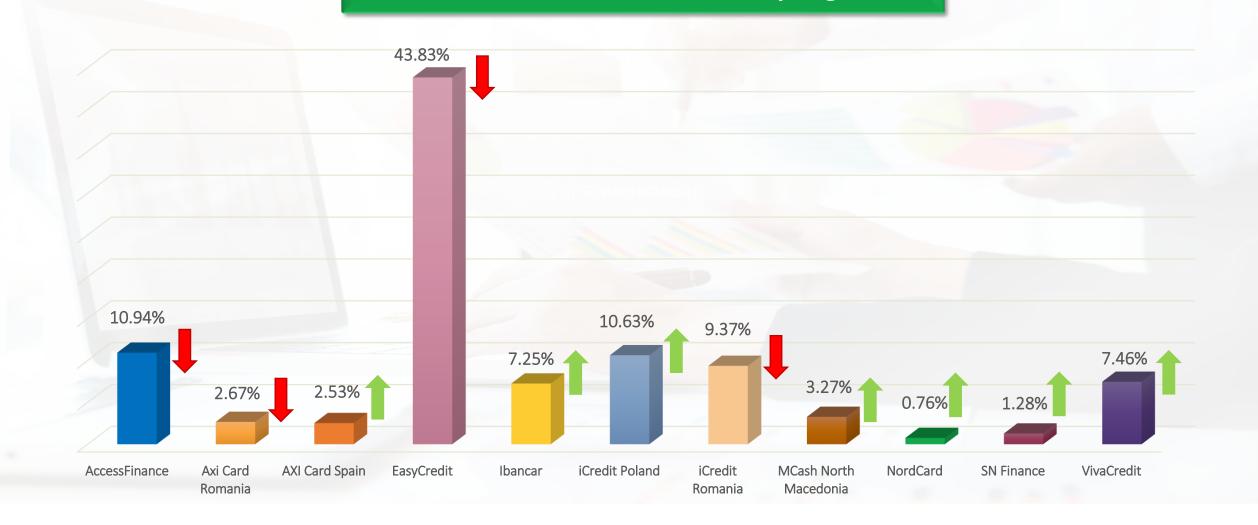

## **Primary market**

Increase or decrease compared to last month

**Primary market** 

% total amount of the listed loans by originator

Increase or decrease compared to last month