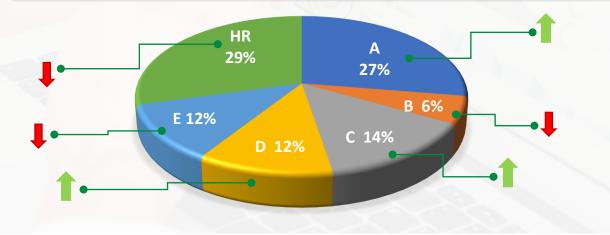

#### % of listed loans by score class

Increase or decrease compared to last month