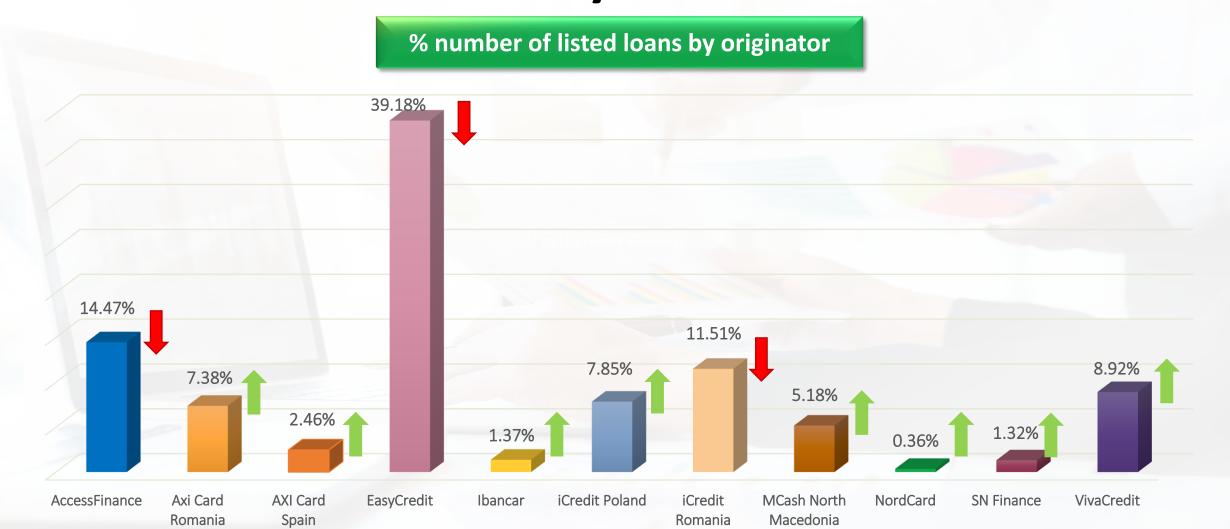

## **Primary market**

Increase or decrease compared to last month

**Primary market** 

% total amount of the listed loans by originator

Increase or decrease compared to last month