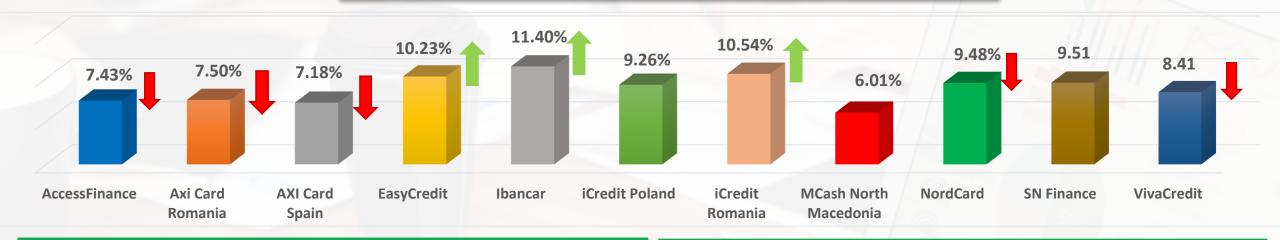

| Deposited funds                           |                  | 2.12 %  |
|-------------------------------------------|------------------|---------|
| Paid interest                             | 233 432          | 12.51 % |
| Total invested amount                     | 321 648 449 euro | 1.06 %  |
| Sum of the listed loans on primary market | 622 333 835 euro | -1.42 % |
| Number of listed loans on primary market  | 1 806 133        | 0.88 %  |
| Number of investors on the platform       | 33 587           | 1.00 %  |

## **Primary market**





Increase or decrease compared to last month

**Primary market** 

% total amount of the listed loans by originator





Increase or decrease compared to last month

## **Primary market**

Average return rate of the listed loans by originator



#### % of listed loans by days for buyback activation

# 1.73% • 25.63% 72.64% 25.63% 60 ■ 60

#### % of listed loans by score class





Increase or decrease compared to last month