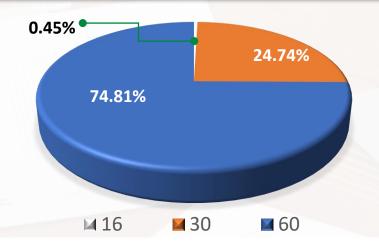

------------------------|------------------|----------------|
| Paid interest                             | 253 738          | <b>15.73</b> % |
| Total invested amount                     | 318 287 051 euro | 5.17 %         |
| Sum of the listed loans on primary market | 631 305 981 euro | 6.00 %         |
| Number of listed loans on primary market  | 1 790 255        | 2.12 %         |
| Number of investors on the platform       | 33 256           | 2.54 %         |

## **Primary market**





Increase or decrease compared to last month

**Primary market** 

% total amount of the listed loans by originator





Increase or decrease compared to last month

## **Primary market**

Average return rate of the listed loans by originator



#### % of listed loans by days for buyback activation



### % of listed loans by score class





Increase or decrease compared to last month