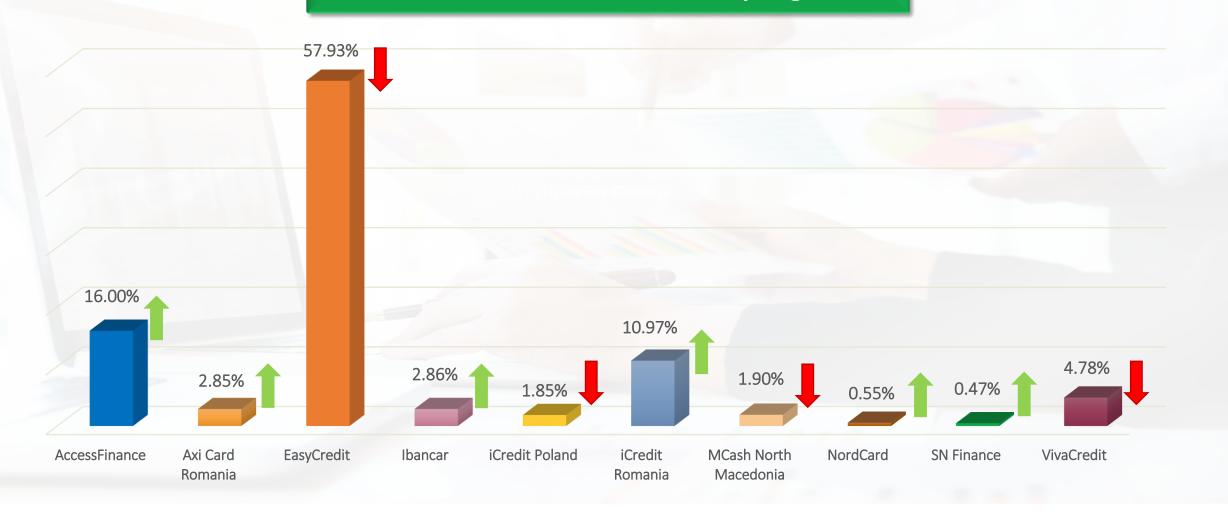

## **Primary market**

Increase or decrease compared to last month

**Primary market** 

% total amount of the listed loans by originator

Increase or decrease compared to last month