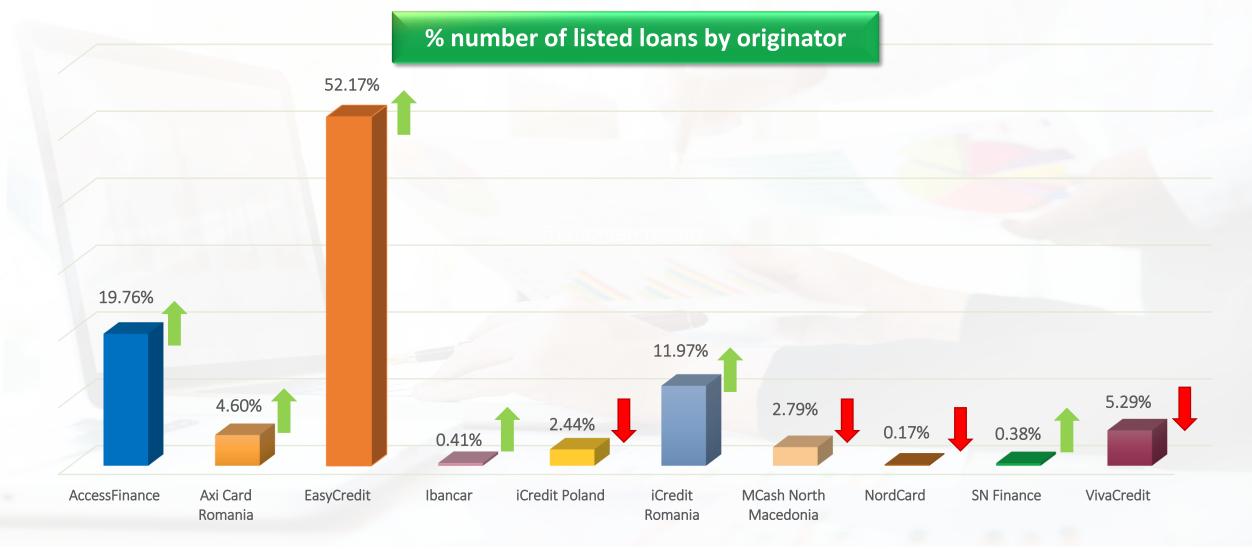

## **Primary market**

Increase or decrease compared to last month

**Primary market** 

% total amount of the listed loans by originator

Increase or decrease compared to last month