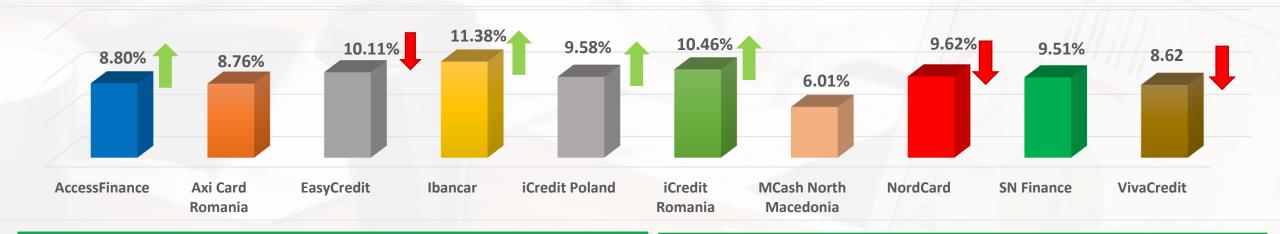

| 2.98 %         |
|-------------------------------------------|------------------|----------------|
| Paid interest                             | 253 738          | <b>15.73</b> % |
| Total invested amount                     | 318 287 051 euro | 5.17 %         |
| Sum of the listed loans on primary market | 631 305 981 euro | 6.00 %         |
| Number of listed loans on primary market  | 1 790 255        | 2.12 %         |
| Number of investors on the platform       | 33 256           | 2.54 %         |

## **Primary market**





Increase or decrease compared to last month

**Primary market** 

% total amount of the listed loans by originator





Increase or decrease compared to last month

## **Primary market**

Average return rate of the listed loans by originator



#### % of listed loans by days for buyback activation



### % of listed loans by score class





Increase or decrease compared to last month