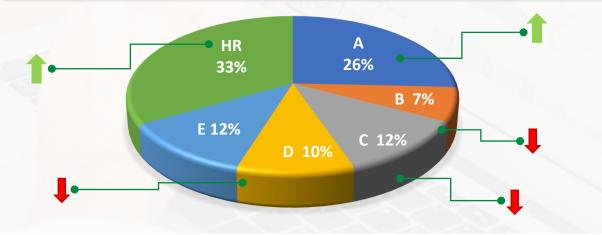

## **Primary market**

Increase or decrease compared to last month

**Primary market** 

% total amount of the listed loans by originator

Increase or decrease compared to last month