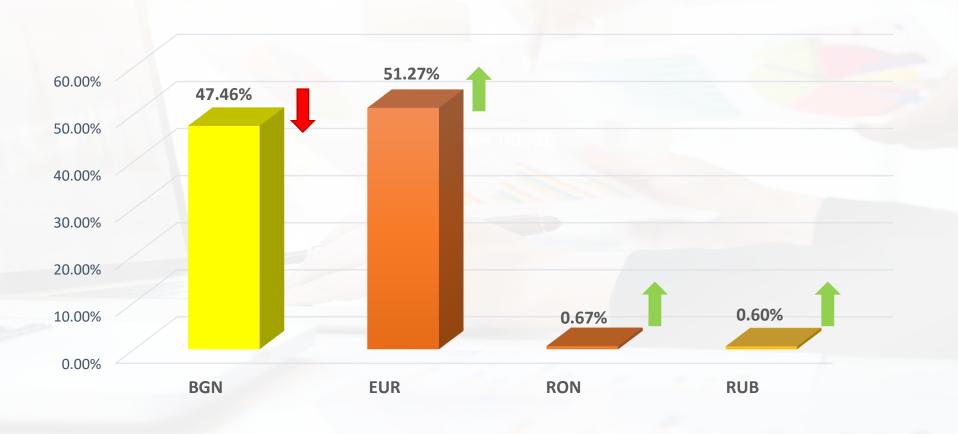

----|--------|
|------------------------------------------|-----------|--------|

| Number of investors on the platform | 31 918 | 1.20 % |
|-------------------------------------|--------|--------|
|-------------------------------------|--------|--------|

# **Primary market**

% of number of loans uploaded by originator





# **Primary market**

% of the amount of loans uploaded by originator





# **Primary market**

Average rate of return of loans uploaded by originator



#### % of loans uploaded by buy-back guarantee



#### % of loans uploaded by risk class





### **Secondary market**

**Transactions** 



10 464

Number of unique investors



266

**Average discount/mark-up** 

Loans with discount/mark-up







# **Secondary market**

% of the number of sold loans by currency





# **Secondary market**