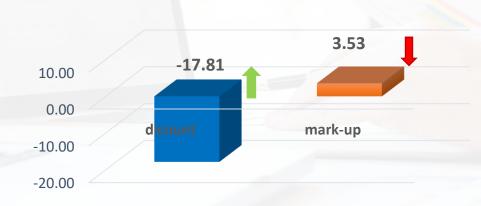

### **Secondary market**

**Transactions** 

10 464

Number of unique investors

266

**Average discount/mark-up** 

Loans with discount/mark-up