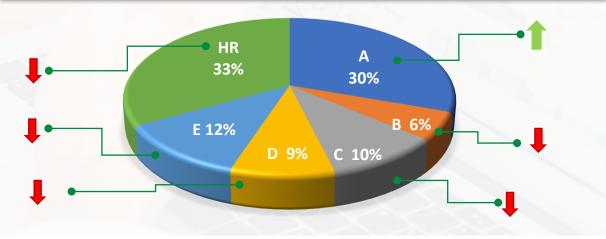

-----|------------------|--------|
|-------------------------------------------|------------------|--------|

| Number of listed loans on primary market | 1 673 988 | 2.47 % |
|------------------------------------------|-----------|--------|
|------------------------------------------|-----------|--------|

| Number of investors on the platform | 31 918 | 1.20 % |
|-------------------------------------|--------|--------|
|-------------------------------------|--------|--------|

# **Primary market**

% of number of loans uploaded by originator





# **Primary market**

% of the amount of loans uploaded by originator





# **Primary market**

Average rate of return of loans uploaded by originator



#### % of loans uploaded by buy-back guarantee



#### % of loans uploaded by risk class





### **Secondary market**

**Transactions** 



10 464

Number of unique investors



266

**Average discount/mark-up** 

Loans with discount/mark-up







# **Secondary market**

% of the number of sold loans by currency





# **Secondary market**