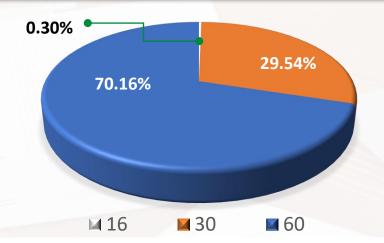

|
|-------------------------------------------|------------------|--------|
|-------------------------------------------|------------------|--------|

| Number of listed loans on primary market | 1 673 988 | 2.47 % |
|------------------------------------------|-----------|--------|
|------------------------------------------|-----------|--------|

| Number of investors on the platform | 31 918 | 1.20 % |
|-------------------------------------|--------|--------|
|-------------------------------------|--------|--------|

# **Primary market**

% of number of loans uploaded by originator





# **Primary market**

% of the amount of loans uploaded by originator





# **Primary market**

Average rate of return of loans uploaded by originator



#### % of loans uploaded by buy-back guarantee



#### % of loans uploaded by risk class





### **Secondary market**

**Transactions** 



10 464

Number of unique investors



266

**Average discount/mark-up** 

Loans with discount/mark-up







# **Secondary market**

% of the number of sold loans by currency





# **Secondary market**