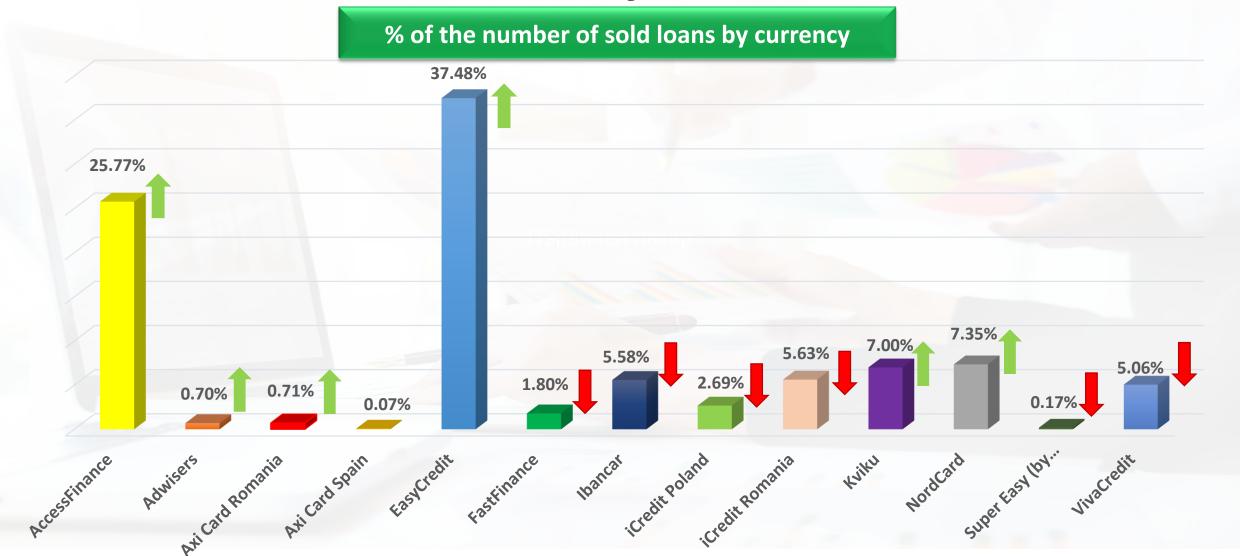

------------------------------|-----------|--------|

| Number of investors on the platform | 31 918 | 1.20 % |
|-------------------------------------|--------|--------|
|-------------------------------------|--------|--------|

# **Primary market**

% of number of loans uploaded by originator





# **Primary market**

% of the amount of loans uploaded by originator





# **Primary market**

Average rate of return of loans uploaded by originator



#### % of loans uploaded by buy-back guarantee



#### % of loans uploaded by risk class





### **Secondary market**

**Transactions** 



10 464

Number of unique investors



266

**Average discount/mark-up** 

Loans with discount/mark-up







# **Secondary market**

% of the number of sold loans by currency





# **Secondary market**