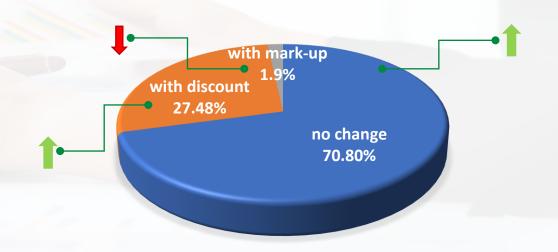

### **Secondary market**

**Transactions** 

10 464

Number of unique investors

266

**Average discount/mark-up** 

Loans with discount/mark-up