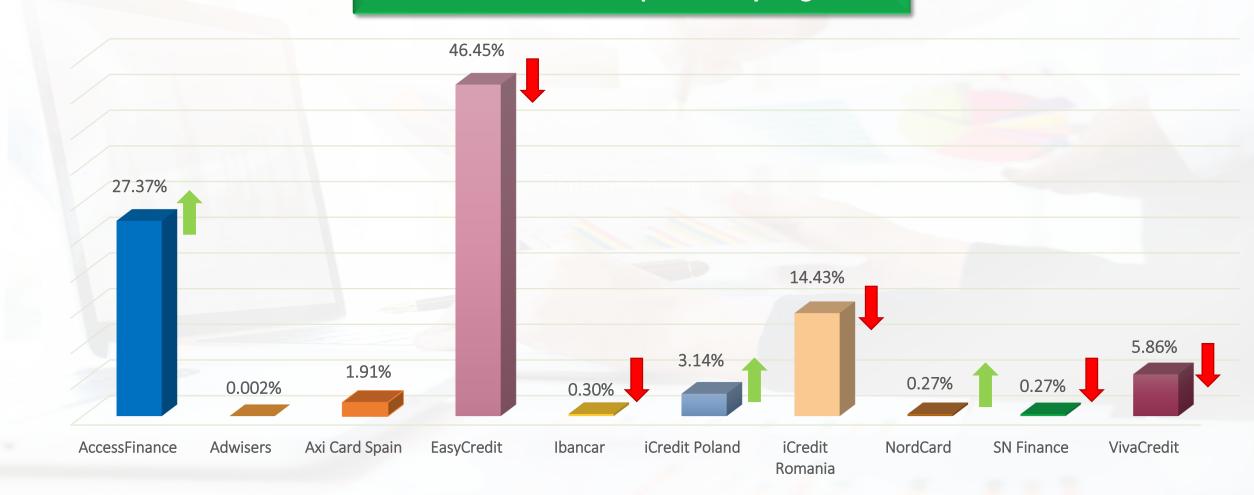

94 323 607 euro | 2.52 % |
|-----------------------|------------------|--------|
| iotal invested amount | 294 323 607 euro | 2.52 % |

| Sum of the listed loans on primary market | 584 197 566 euro | 1.68 % |
|-------------------------------------------|------------------|--------|
|-------------------------------------------|------------------|--------|

| Number of listed loans on primary market | 1 673 988 | 2.47 % |
|------------------------------------------|-----------|--------|
|------------------------------------------|-----------|--------|

| Number of investors on the platform | 31 918 | 1.20 % |
|-------------------------------------|--------|--------|
|-------------------------------------|--------|--------|

# **Primary market**

% of number of loans uploaded by originator





# **Primary market**

% of the amount of loans uploaded by originator





# **Primary market**

Average rate of return of loans uploaded by originator



#### % of loans uploaded by buy-back guarantee



#### % of loans uploaded by risk class





### **Secondary market**

**Transactions** 



10 464

Number of unique investors



266

**Average discount/mark-up** 

Loans with discount/mark-up







# **Secondary market**

% of the number of sold loans by currency





# **Secondary market**