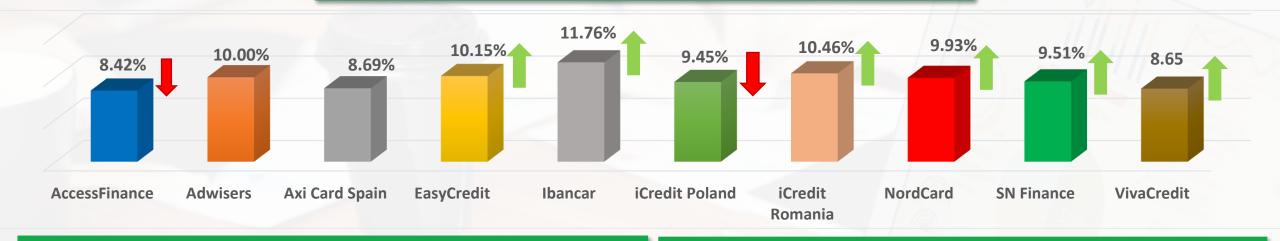

oans on primary market | 584 197 566 euro | 1.68 % |
|-------------------------------------------|------------------|--------|
|-------------------------------------------|------------------|--------|

| Number of listed loans on primary market | 1 673 988 | 2.47 % |
|------------------------------------------|-----------|--------|
|------------------------------------------|-----------|--------|

| Number of investors on the platform | 31 918 | 1.20 % |
|-------------------------------------|--------|--------|
|-------------------------------------|--------|--------|

# **Primary market**

% of number of loans uploaded by originator





# **Primary market**

% of the amount of loans uploaded by originator





# **Primary market**

Average rate of return of loans uploaded by originator



#### % of loans uploaded by buy-back guarantee



#### % of loans uploaded by risk class





### **Secondary market**

**Transactions** 



10 464

Number of unique investors



266

**Average discount/mark-up** 

Loans with discount/mark-up







# **Secondary market**

% of the number of sold loans by currency





# **Secondary market**