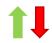

323 607 euro | 2.52 % |
|-----------------------|------------------|--------|
| iotal invested amount | 294 323 607 euro | 2.52 % |

| Sum of the listed loans on primary market | 584 197 566 euro | 1.68 % |
|-------------------------------------------|------------------|--------|
|-------------------------------------------|------------------|--------|

| Number of listed loans on primary market | 1 673 988 | 2.47 % |
|------------------------------------------|-----------|--------|
|------------------------------------------|-----------|--------|

| Number of investors on the platform | 31 918 | 1.20 % |
|-------------------------------------|--------|--------|
|-------------------------------------|--------|--------|

# **Primary market**

% of number of loans uploaded by originator





# **Primary market**

% of the amount of loans uploaded by originator





# **Primary market**

Average rate of return of loans uploaded by originator



#### % of loans uploaded by buy-back guarantee



#### % of loans uploaded by risk class





### **Secondary market**

**Transactions** 



10 464

Number of unique investors



266

**Average discount/mark-up** 

Loans with discount/mark-up







# **Secondary market**

% of the number of sold loans by currency





# **Secondary market**