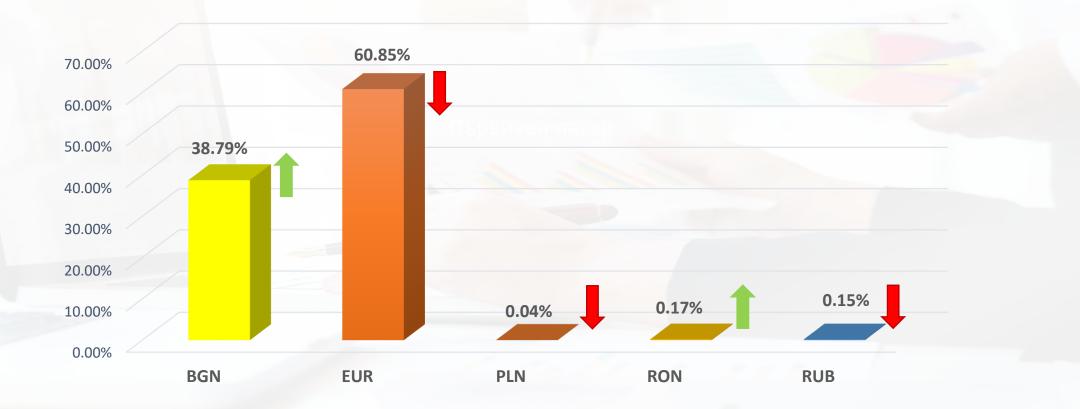

# Secondary market

% of the number of sold loans by currency

### **Secondary market**

### % of the number of sold loans by currency

Increase or decrease compared to last month