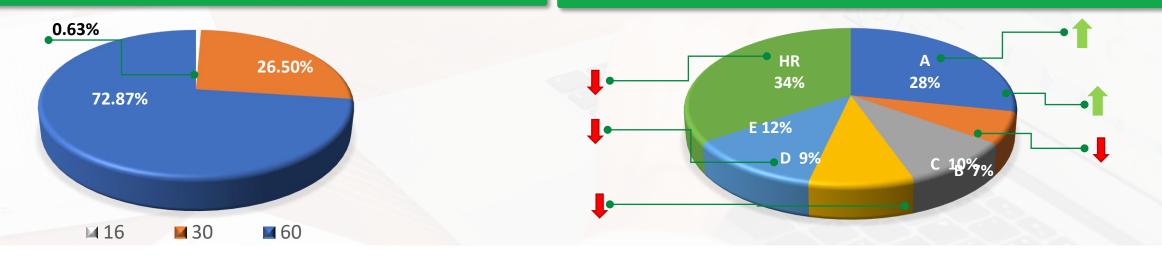

# **Primary market**

#### Average rate of return of loans uploaded by originator

#### % of loans uploaded by buy-back guarantee

#### % of loans uploaded by risk class

Increase or decrease compared to last month