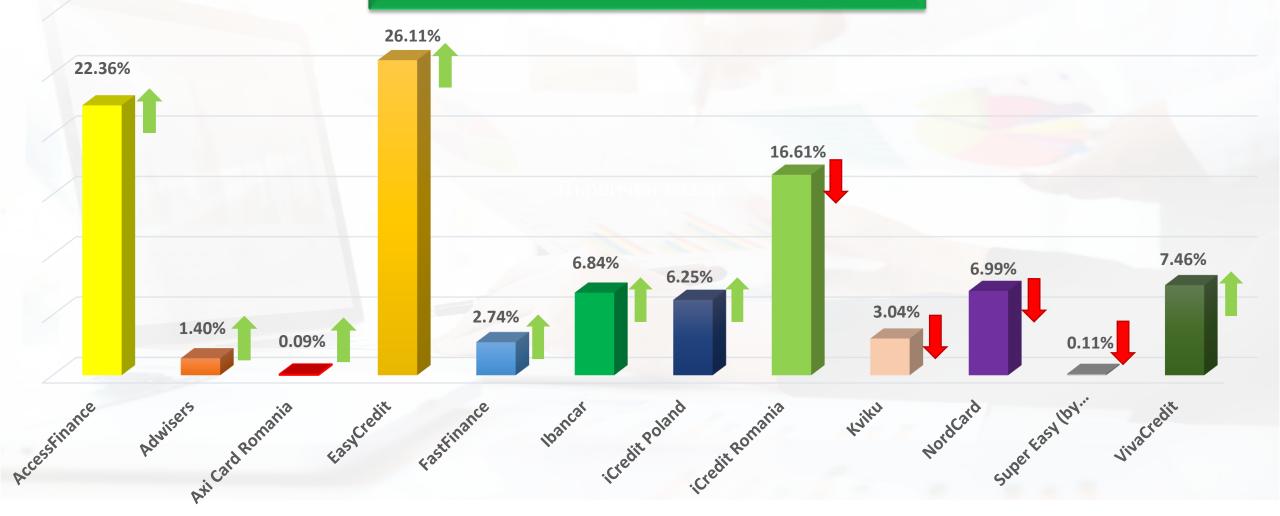

euro                            | 1 %          |
| Number of listed loans on primary market  | 1 548 373                                   | 5 %          |
| Number of investors on the platform       | 31 142                                      | 3 %          |

# **Primary market**



Increase or decrease compared to last month

### **Primary market**

### % of the amount of loans uploaded by originator





# **Primary market**

#### Average rate of return of loans uploaded by originator



#### % of loans uploaded by buy-back guarantee

#### % of loans uploaded by risk class



Increase or decrease compared to last month

### Secondary market





# Secondary market

% of the number of sold loans by currency





### **Secondary market**

### % of the number of sold loans by currency



Increase or decrease compared to last month