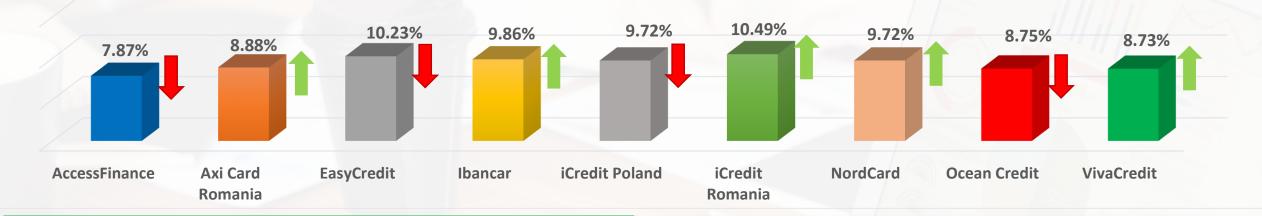

#### Average rate of return of loans uploaded by originator

#### % of loans uploaded by risk class

Increase or decrease compared to last month