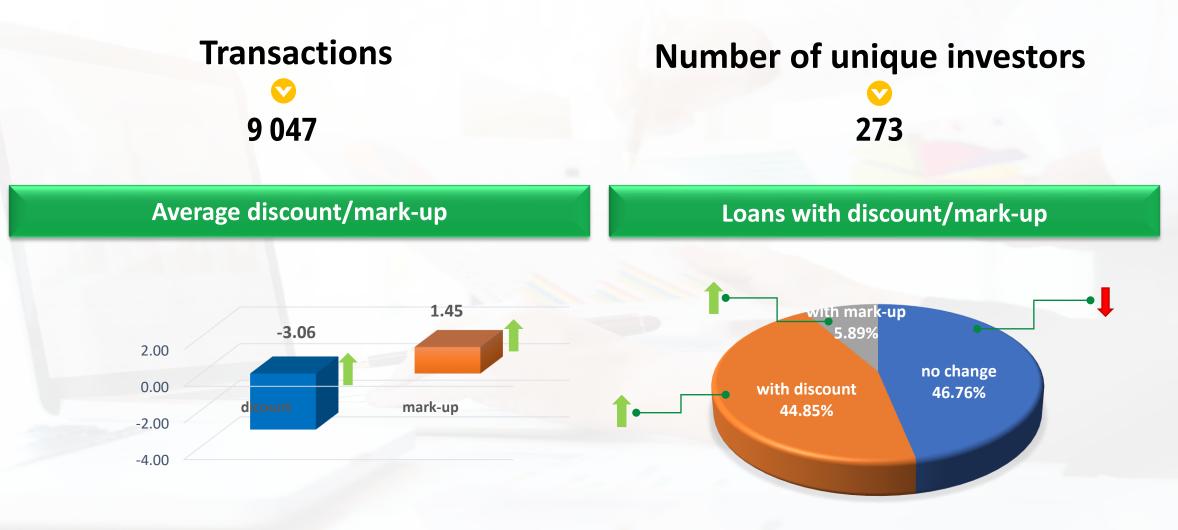

### Secondary market

# Secondary market

% of the number of sold loans by currency

### **Secondary market**