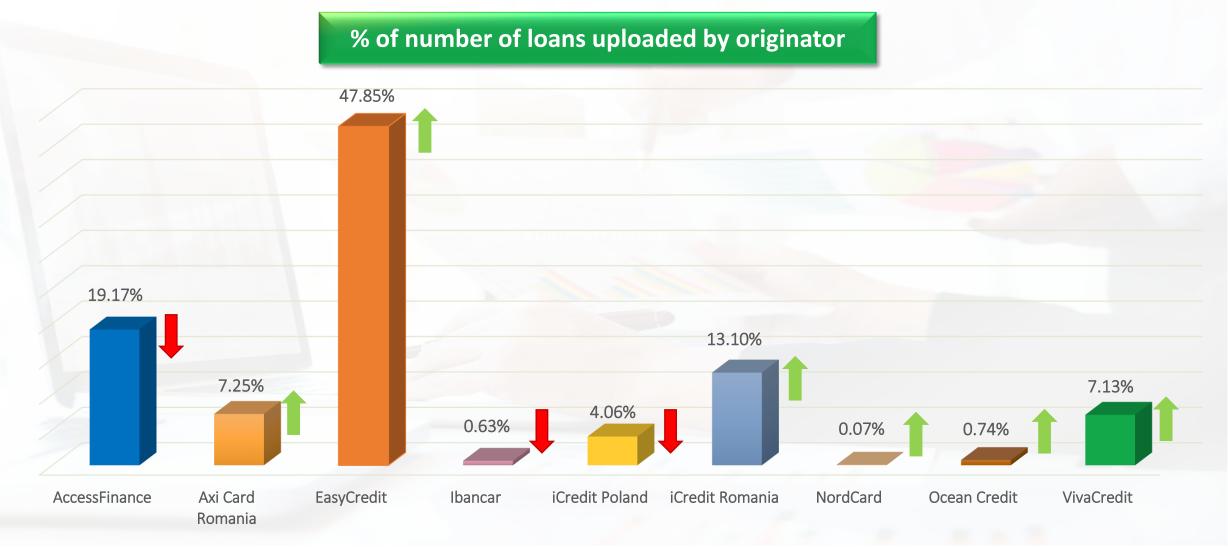

### **Primary market**

# **Primary market**

Increase or decrease compared to last month