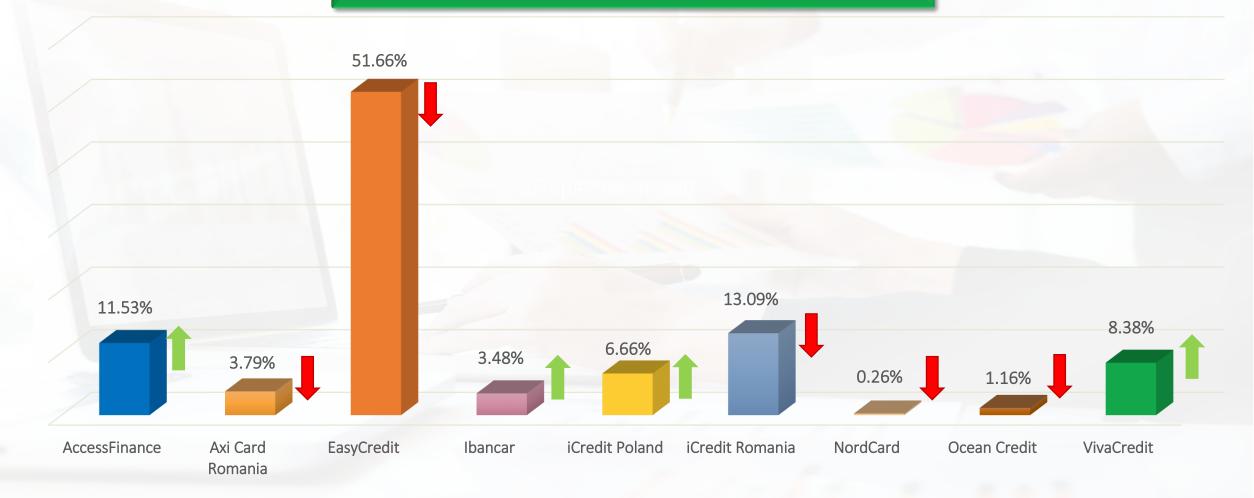

.7</b> % |
| Received bonuses                          | 9 337                                       | -6 %         |
| Paid interest                             | 186 787                                     | 24 %         |
| Total invested amount                     | 276 550 956 euro                            | 5 %          |
| Sum of the listed loans on primary market | 546 929 271 euro                            | 1 %          |
| Number of listed loans on primary market  | 1 548 373                                   | 5 %          |
| Number of investors on the platform       | 31 142                                      | 3 %          |

# **Primary market**



Increase or decrease compared to last month

### **Primary market**

### % of the amount of loans uploaded by originator





# **Primary market**

#### Average rate of return of loans uploaded by originator



#### % of loans uploaded by buy-back guarantee

#### % of loans uploaded by risk class



Increase or decrease compared to last month

### Secondary market





# Secondary market

% of the number of sold loans by currency





### **Secondary market**

### % of the number of sold loans by currency



Increase or decrease compared to last month