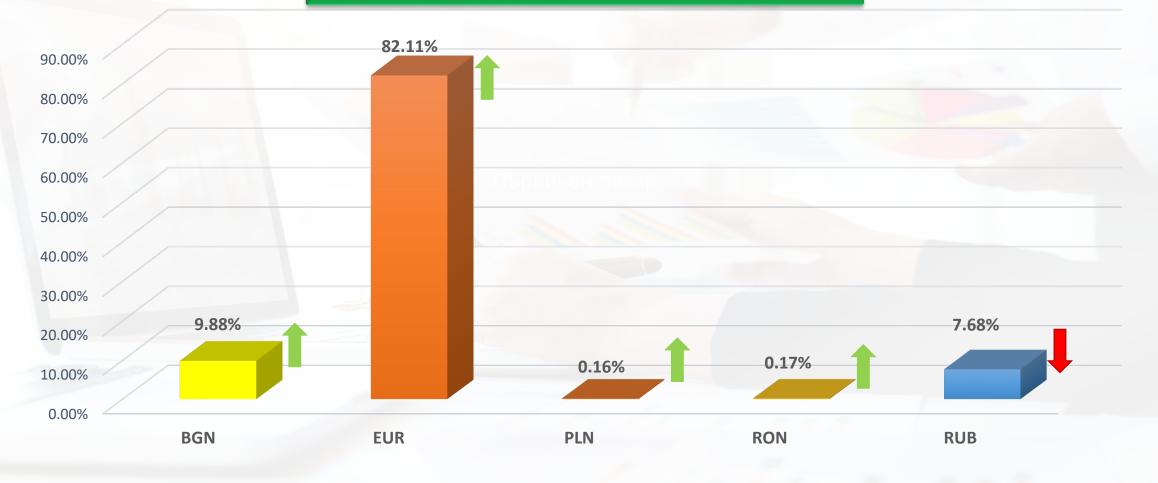

#### % of the number of sold loans by currency

## **Secondary market**

#### % of the number of sold loans by currency

Increase or decrease compared to last month