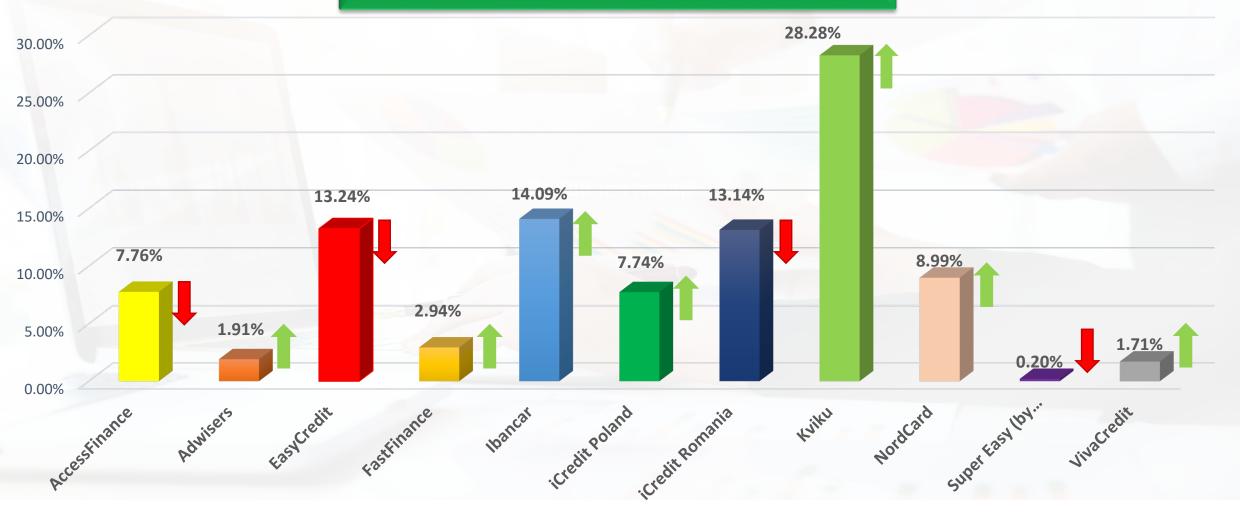

#### % of number of loans uploaded by originator

Increase or decrease compared to last month

# **Primary market**

% of the amount of loans uploaded by originator