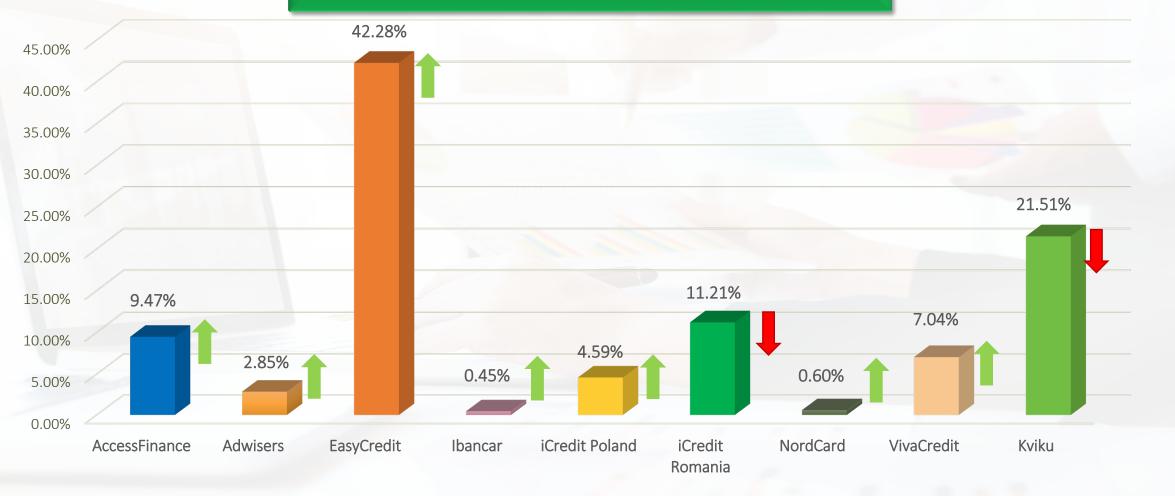

| number/amount | growt |
|-------------------------------------------|---------------|-------|
| Deposited funds                           |               | 4 %   |
| Received bonuses                          | 9 344         |       |
| Paid interest                             | 202 714       |       |
| Total invested amount                     | 246 968 583   | 3 %   |
| Sum of the listed loans on primary market | 499 796 694   | 1 %   |
| Number of listed loans on primary market  | 1 357 727     | 2 %   |
| Number of investors on the platform       | 29 719        | 2 %   |

# **Primary market**

#### % of number of loans uploaded by originator



Increase or decrease compared to last month

# **Primary market**

% of the amount of loans uploaded by originator





# **Primary market**

Average rate of return of loans uploaded by originator



#### % of loans uploaded by buy-back guarantee

#### % of loans uploaded by risk class



Increase or decrease compared to last month

# Secondary market



# Secondary market

#### % of the number of sold loans by currency





## **Secondary market**

#### % of the number of sold loans by currency



Increase or decrease compared to last month