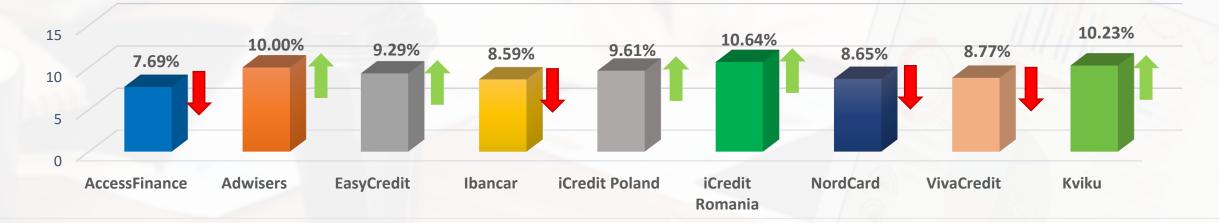

-----------|---------------|-------|
| Deposited funds                           |               | 4 %   |
| Received bonuses                          | 9 344         |       |
| Paid interest                             | 202 714       |       |
| Total invested amount                     | 246 968 583   | 3 %   |
| Sum of the listed loans on primary market | 499 796 694   | 1 %   |
| Number of listed loans on primary market  | 1 357 727     | 2 %   |
| Number of investors on the platform       | 29 719        | 2 %   |

# **Primary market**

#### % of number of loans uploaded by originator



Increase or decrease compared to last month

# **Primary market**

% of the amount of loans uploaded by originator





# **Primary market**

Average rate of return of loans uploaded by originator



#### % of loans uploaded by buy-back guarantee

#### % of loans uploaded by risk class



Increase or decrease compared to last month

# Secondary market



# Secondary market

#### % of the number of sold loans by currency





## **Secondary market**

#### % of the number of sold loans by currency



Increase or decrease compared to last month