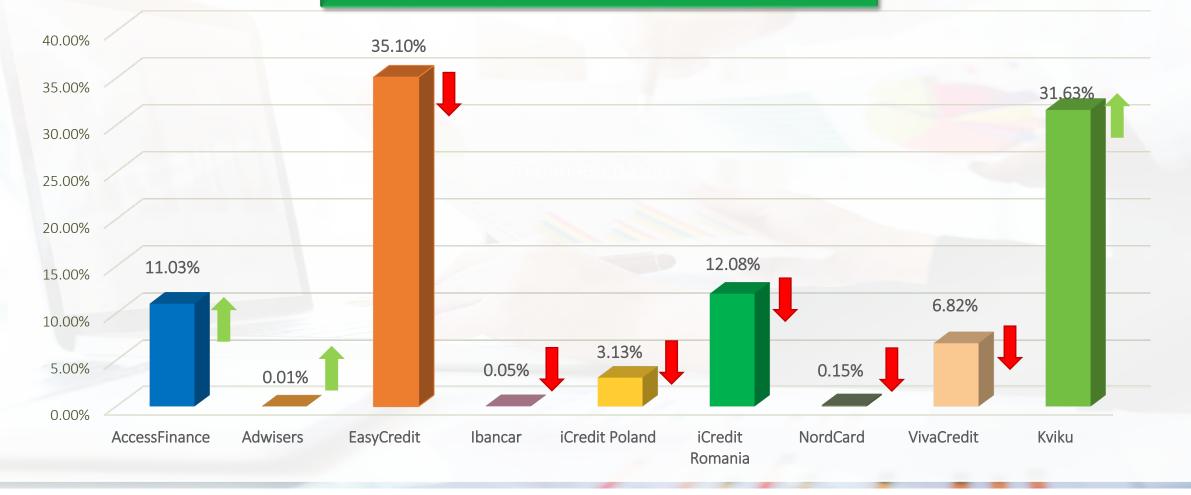

#### % of number of loans uploaded by originator

Increase or decrease compared to last month