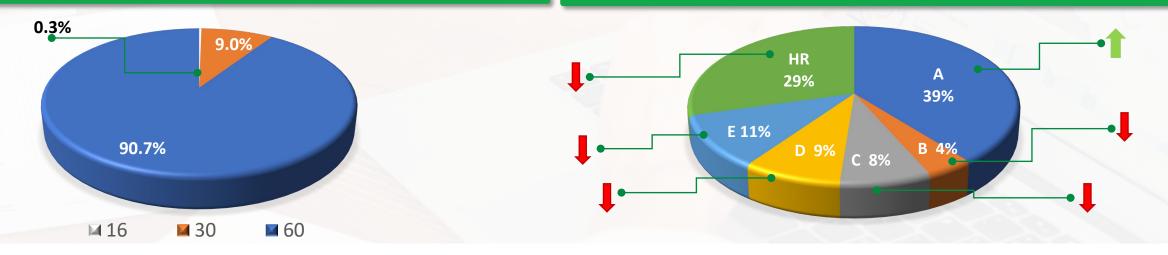

#### % of loans uploaded by risk class

Increase or decrease compared to last month