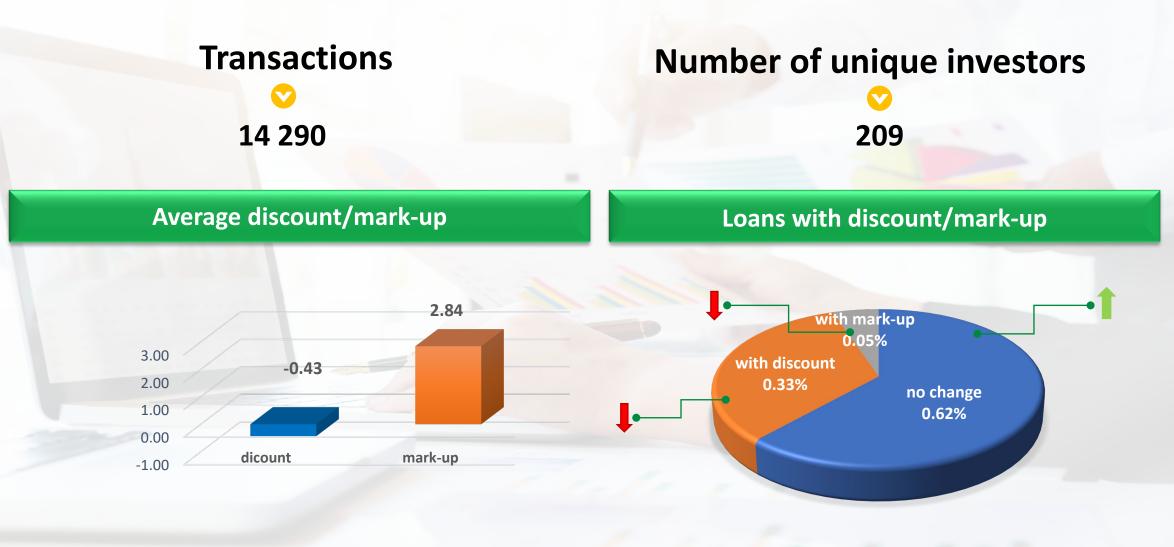

4         |       |
| Paid interest                             | 202 714       |       |
| Total invested amount                     | 246 968 583   | 3 %   |
| Sum of the listed loans on primary market | 499 796 694   | 1 %   |
| Number of listed loans on primary market  | 1 357 727     | 2 %   |
| Number of investors on the platform       | 29 719        | 2 %   |

# **Primary market**

#### % of number of loans uploaded by originator



Increase or decrease compared to last month

# **Primary market**

% of the amount of loans uploaded by originator





# **Primary market**

Average rate of return of loans uploaded by originator



#### % of loans uploaded by buy-back guarantee

#### % of loans uploaded by risk class



Increase or decrease compared to last month

# Secondary market



# Secondary market

#### % of the number of sold loans by currency





## **Secondary market**

#### % of the number of sold loans by currency



Increase or decrease compared to last month