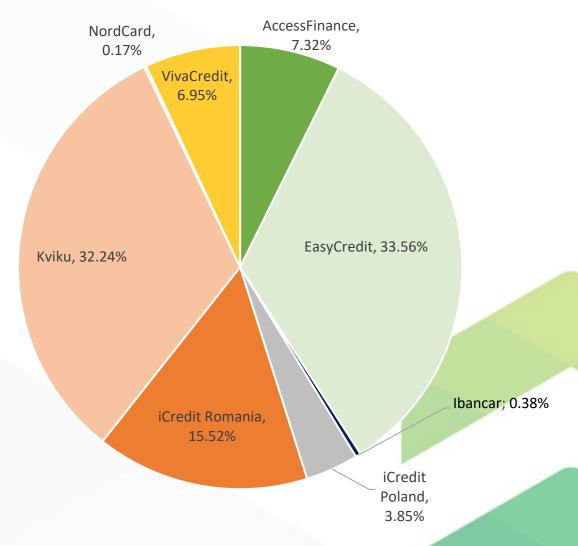

# Monthly Portfolio

December 2021

#### **Quick Overview**

- Easy Credit and Kviku have the largest number of loans uploaded and highest percentage of the amount of loans uploaded.
- Highest average rate of return of loans provided by iCredit Romania, Kviku and iCredit Poland.
- The majority of loans uploaded on the primary market are A class loans.
- The majority of loans sold on the secondary market are in euro.

### **Primary market**

# % of number of loans uploaded, by originator



### % of the amount of loans uploaded, by originator



#### **Primary market**

#### Average rate of return of loans uploaded, by originator



## % of loans uploaded, by buy-back guarantee

| Buy-back guarantee | % loans |
|--------------------|---------|
| 16 days            | 0.28%   |
| 30 days            | 8.98%   |
| 60 days            | 90.74%  |



### **Secondary market**

| Transactions | Number of unique investors |
|--------------|----------------------------|
| 12426        | 385                        |

#### Loans with discount/mark-up

#### Average discount/mark-up





### **Secondary market**

## % of the number of sold loans, by currency

# BGN, 13.98% RUB, 30.07% PLN, 0.06%\_ EUR, 55.54% RON, 0.35%

## % of number of sold loans, by originator