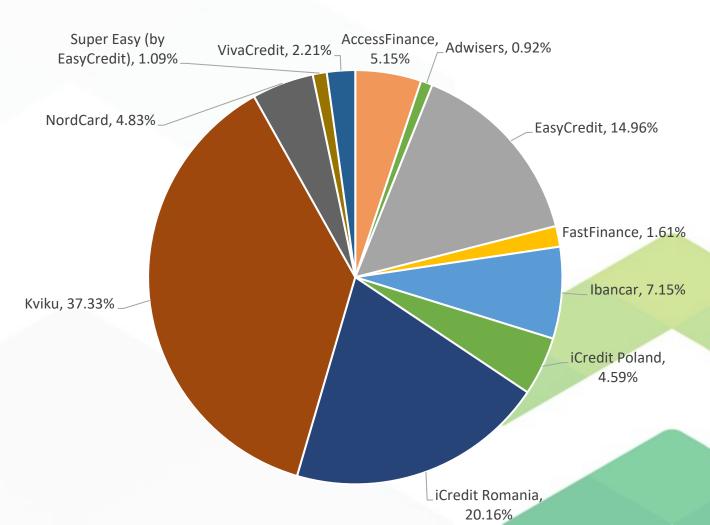

#### **Quick Overview**

- Easy Credit and Kviku have the largest number of loans uploaded and highest percentage of the amount of loans uploaded.
- Highest average rate of return of loans provided by iCredit Romania, Kviku and iCredit Poland.
- The majority of loans uploaded on the primary market are A class loans.
- The majority of loans sold on the secondary market are in euro.

## % of number of sold loans, by originator