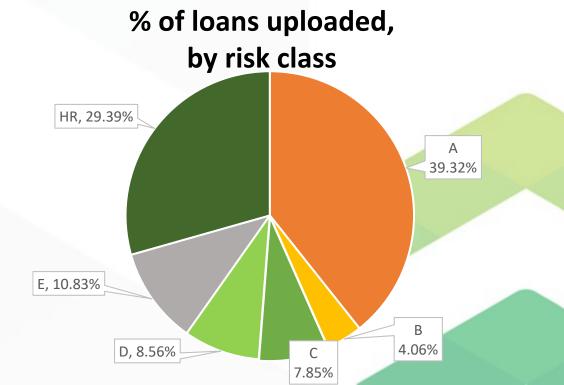

#### **Quick Overview**

- Easy Credit and Kviku have the largest number of loans uploaded and highest percentage of the amount of loans uploaded.
- Highest average rate of return of loans provided by iCredit Romania, Kviku and iCredit Poland.
- The majority of loans uploaded on the primary market are A class loans.
- The majority of loans sold on the secondary market are in euro.