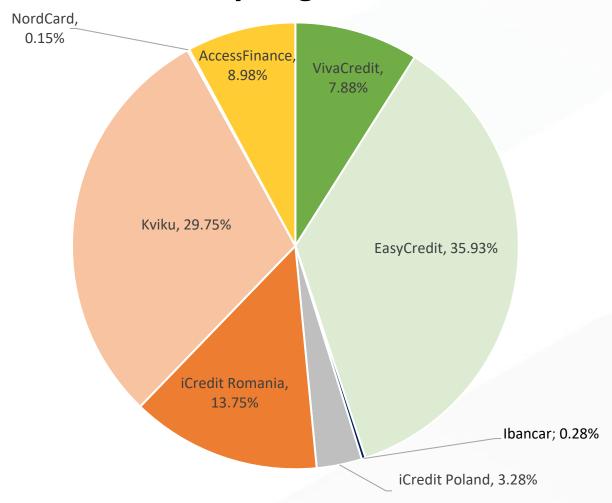

# Monthly Portfolio

December 2021

#### **Quick Overview**

- Easy Credit and Kviku have the largest number of loans uploaded and highest percentage of the amount of loans uploaded.
- Highest average rate of return of loans provided by iCredit Romania, Kviku and iCredit Poland.
- The majority of loans uploaded on the primary market are A class loans.
- The majority of loans sold on the secondary market are in euro.

### **Primary market**

# % of number of loans uploaded, by originator



### % of the amount of loans uploaded, by originator



#### **Primary market**

#### Average rate of return of loans uploaded, by originator



## % of loans uploaded, by buy-back guarantee

| Buy-back guarantee | % loans |
|--------------------|---------|
| 16 days            | 0.28%   |
| 30 days            | 8.98%   |
| 60 days            | 90.74%  |



### **Secondary market**

| Transactions | Number of unique investors |
|--------------|----------------------------|
| 12426        | 385                        |

#### Loans with discount/mark-up

#### Average discount/mark-up





### **Secondary market**

## % of the number of sold loans, by currency

# BGN, 13.98% RUB, 30.07% PLN, 0.06%\_ EUR, 55.54% RON, 0.35%

## % of number of sold loans, by originator