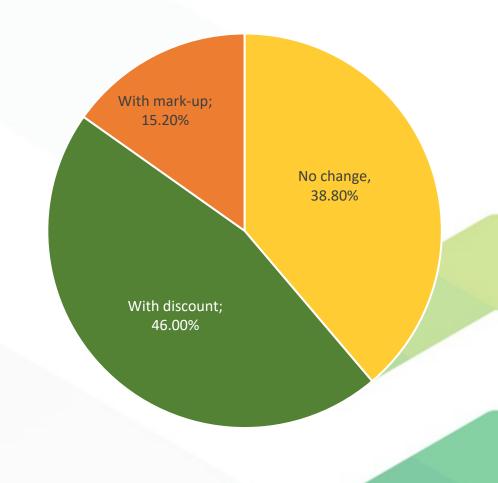

ajority of loans uploaded on the primary market are A class loans.
- The majority of loans sold on the secondary market are in euro.

### **Primary market**

# % of number of loans uploaded, by originator



### % of the amount of loans uploaded, by originator



#### **Primary market**

#### Average rate of return of loans uploaded, by originator



## % of loans uploaded, by buy-back guarantee

| Buy-back guarantee | % loans |
|--------------------|---------|
| 16 days            | 0.28%   |
| 30 days            | 8.98%   |
| 60 days            | 90.74%  |



### **Secondary market**

| Transactions | Number of unique investors |
|--------------|----------------------------|
| 12426        | 385                        |

#### Loans with discount/mark-up

#### Average discount/mark-up





### **Secondary market**

## % of the number of sold loans, by currency

# BGN, 13.98% RUB, 30.07% PLN, 0.06%\_ EUR, 55.54% RON, 0.35%

## % of number of sold loans, by originator