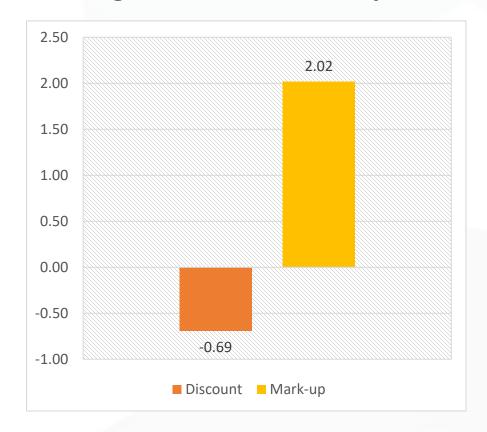

majority of loans uploaded on the primary market are A class loans.
- The majority of loans sold on the secondary market are in euro.

### **Primary market**

# % of number of loans uploaded, by originator



### % of the amount of loans uploaded, by originator



#### **Primary market**

#### Average rate of return of loans uploaded, by originator



## % of loans uploaded, by buy-back guarantee

| Buy-back guarantee | % loans |
|--------------------|---------|
| 16 days            | 0.28%   |
| 30 days            | 8.98%   |
| 60 days            | 90.74%  |



### **Secondary market**

| Transactions | Number of unique investors |
|--------------|----------------------------|
| 12426        | 385                        |

#### Loans with discount/mark-up

#### Average discount/mark-up





### **Secondary market**

## % of the number of sold loans, by currency

# BGN, 13.98% RUB, 30.07% PLN, 0.06%\_ EUR, 55.54% RON, 0.35%

## % of number of sold loans, by originator