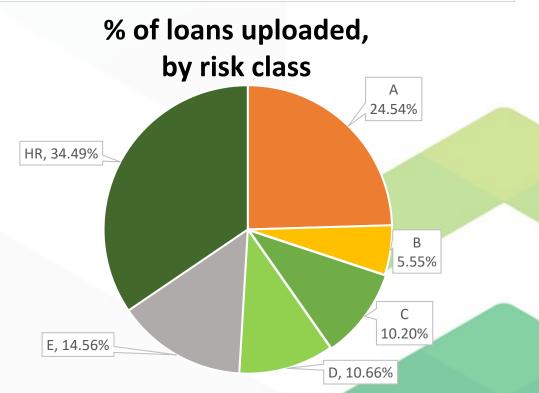

## **Quick overview**

- Easy Credit and iCredit Romania have the largest number of loans uploaded.
- Easy Credit has the highest amount of loans uploaded.
- Highest average rate of return from loans provided by Fast Finance, iCredit Romania and Adwisers.
- The largest number of loans on the primary market are HR and A class loans.
- 46.03% of loans are sold at a discount on the secondary market.