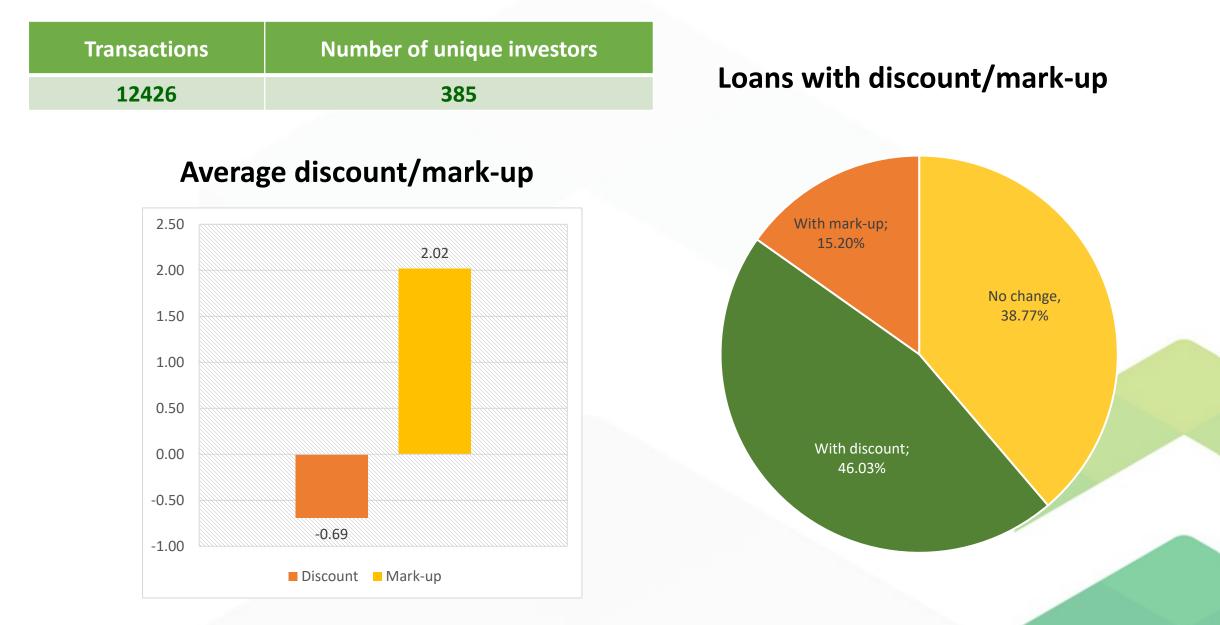

## **Quick overview**

- Easy Credit and iCredit Romania have the largest number of loans uploaded.
- Easy Credit has the highest amount of loans uploaded.
- Highest average rate of return from loans provided by Fast Finance, iCredit Romania and Adwisers.
- The largest number of loans on the primary market are HR and A class loans.
- 46.03% of loans are sold at a discount on the secondary market.

### **Secondary market**

#### **Secondary market**