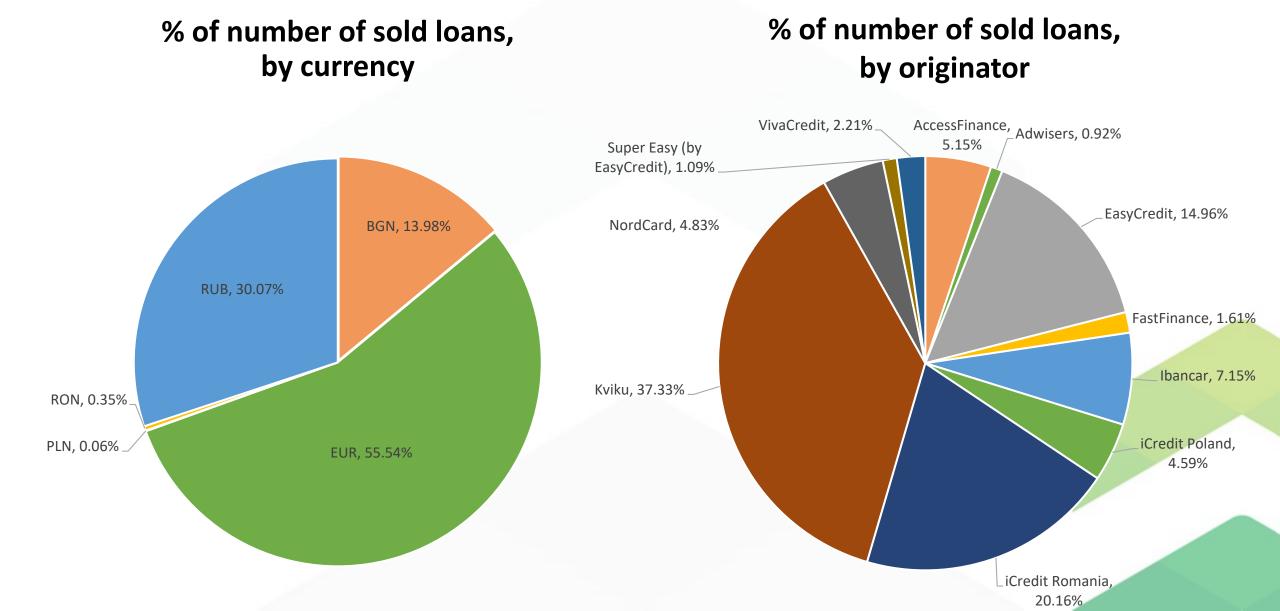

er Easy (by EasyCredit), Adwisers, 0.26% EasyCredit), 0.003% 1.22% NordCard, NordCard, 0.27% 1.03% VivaCredit, VivaCredit, AccessFinance, Adwisers, 0.003% 7.80% AccessFinance; Kviku, 3.54% \_ 8.23% 11.41% 5,15% Kviku, 2.75%\_ iCredit Romania, iCredit Romania, 17.74% 23.52% EasyCredit; iCredit Poland, EasyCredit; 52.01% 2.94% 48.90% iCredit Poland, Ibancar, 2.86% 2.19% FastFinance, Ibancar, 0.32%. FastFinance. 1.15% 0.03%

## **Primary market**

#### Average rate of return of loans uploaded by originators



#### % of loans uploaded, by buy-back guarantee

| Buy-back guarantee | % of loans |
|--------------------|------------|
| 16 days            | 0.32%      |
| 30 days            | 17.94%     |
| 60 days            | 81.73%     |



### **Secondary market**



#### **Secondary market**