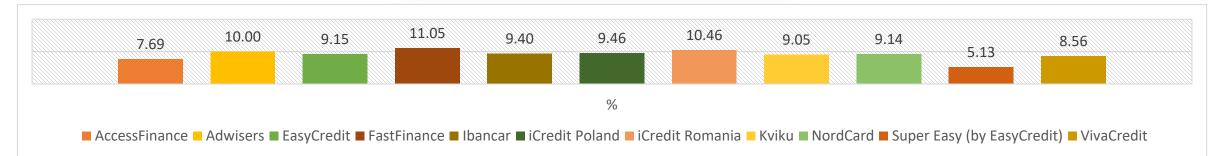

sers.
- The largest number of loans on the primary market are HR and A class loans.
- 46.03% of loans are sold at a discount on the secondary market.

#### **Primary market**

#### % of number of loans uploaded, % of amount of loans uploaded, by originator by originator Super Easy (by Super Easy (by EasyCredit), Adwisers, 0.26% EasyCredit), 0.003% 1.22% NordCard, NordCard, 0.27% 1.03% VivaCredit, VivaCredit, AccessFinance, Adwisers, 0.003% 7.80% AccessFinance; Kviku, 3.54% \_ 8.23% 11.41% 5,15% Kviku, 2.75%\_ iCredit Romania, iCredit Romania, 17.74% 23.52% EasyCredit; iCredit Poland, EasyCredit; 52.01% 2.94% 48.90% iCredit Poland, Ibancar, 2.86% 2.19% FastFinance, Ibancar, 0.32%. FastFinance. 1.15% 0.03%

## **Primary market**

#### Average rate of return of loans uploaded by originators



#### % of loans uploaded, by buy-back guarantee

| Buy-back guarantee | % of loans |
|--------------------|------------|
| 16 days            | 0.32%      |
| 30 days            | 17.94%     |
| 60 days            | 81.73%     |



### **Secondary market**



#### **Secondary market**