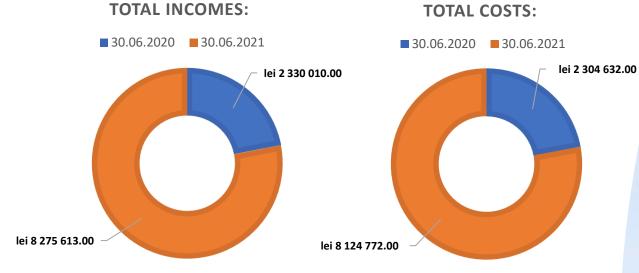

## 30.06.2021 Key Financial Indicators P&L

Total income: 8.275.613 lei

Total expenses: 8.124.772 lei

Gross result: 150.841 lei

Tax: 23.973 lei

Net Profit: 126.868 lei

# H1` 2020 vs H1` 2021 | P&L

#### H'1 2020 vs H'1 2021