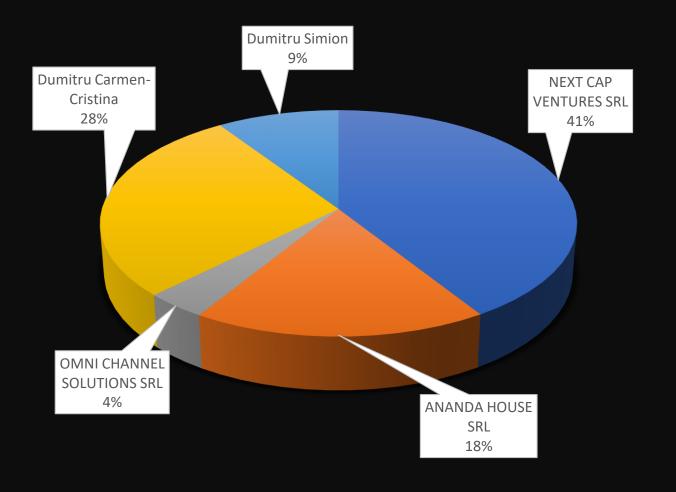

# FAST FINANCE IFN Shareholder Structure

Share Holder Capital: 5.340.000 Lei / 1.100.000 Eur