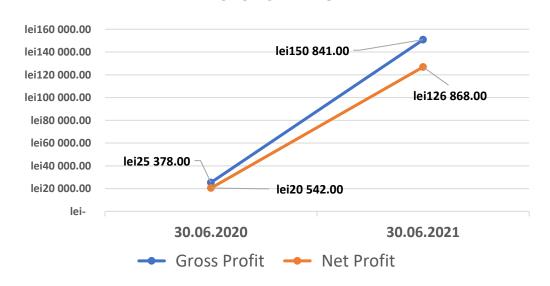

## 30.06.2021 Key Financial Indicators P&L

Total income: 8.275.613 lei

Total expenses: 8.124.772 lei

Gross result: 150.841 lei

Tax: 23.973 lei

Net Profit: 126.868 lei

# H1` 2020 vs H1` 2021 | P&L

#### H'1 2020 vs H'1 2021