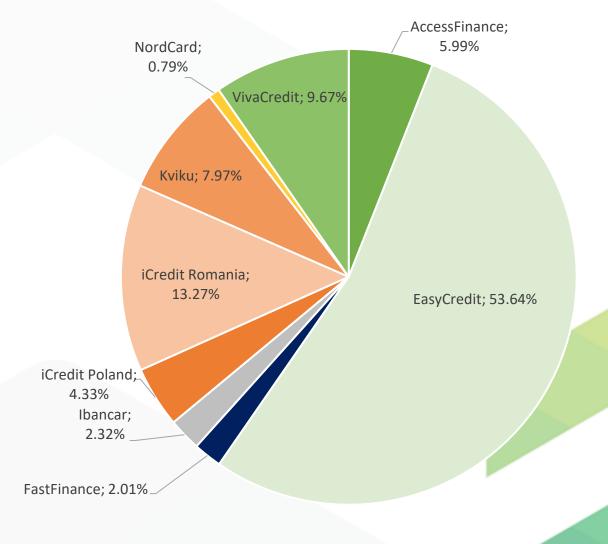

## **Primary market**

#### Average return rate of the listed loans by originator

### **Quick review**

- New originator Access Finance. Offers interest between 8% and 9% for loans with maturity between 6 and 12 months.
- Access Finance now takes 8,64% of the listed loans on the market and 6% of their total amount.
- Easy Credit and iCredit Romania with the highest total amount of the listed loans.
- The highest average return rate is from Ibancar and iCredit Romania.
- The highest number of listed loans on primary market is in score classes A and HR.