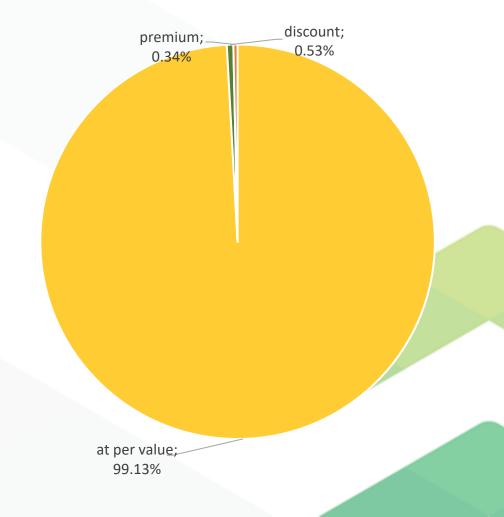

mount of the listed loans.
- The highest average return rate is from Ibancar and iCredit Romania.
- The highest number of listed loans on primary market is in score classes A and HR.

## **Primary market**

### % number of listed loans by originator

### tor % total amount of the listed loans by originator





## **Primary market**

#### Average return rate of the listed loans by originator



### % listed loans by days for buyback activation

# Buyback % number of loans 16 days 0.28% 30 days 8.97% 60 days 90.75%

### % listed loans by borrower score class



## **Secondary market**

| Transactions | Number of unique investors |
|--------------|----------------------------|
| 9503         | 199                        |

### Loans with discount/premium

### **Average discount/premium**





## **Secondary market**

### % number of sold loans by currency

### % number of sold loans by originator