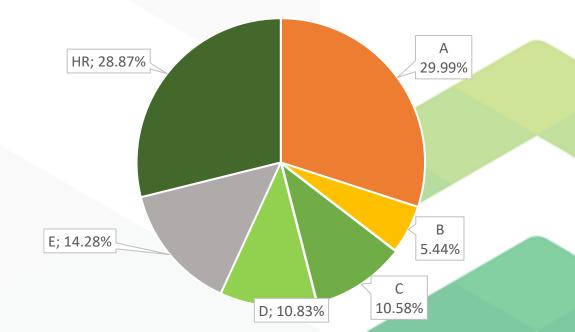

### % listed loans by borrower score class

### **Quick review**

- New originator Access Finance. Offers interest between 8% and 9% for loans with maturity between 6 and 12 months.
- Access Finance now takes 8,64% of the listed loans on the market and 6% of their total amount.
- Easy Credit and iCredit Romania with the highest total amount of the listed loans.
- The highest average return rate is from Ibancar and iCredit Romania.
- The highest number of listed loans on primary market is in score classes A and HR.