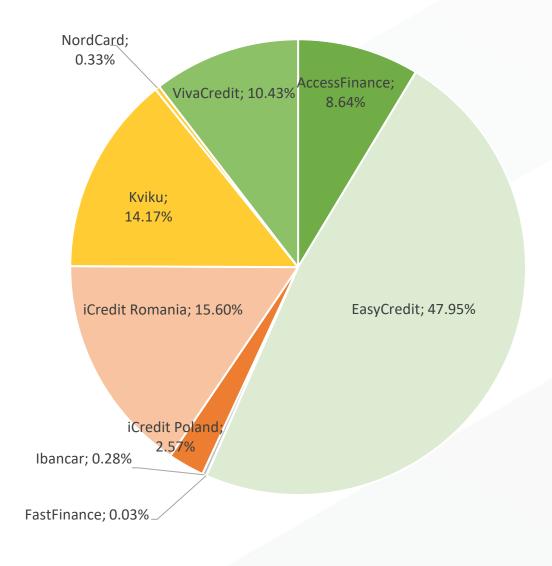

## **Primary market**

### tor % total amount of the listed loans by originator

### **Quick review**

- New originator Access Finance. Offers interest between 8% and 9% for loans with maturity between 6 and 12 months.
- Access Finance now takes 8,64% of the listed loans on the market and 6% of their total amount.
- Easy Credit and iCredit Romania with the highest total amount of the listed loans.
- The highest average return rate is from Ibancar and iCredit Romania.
- The highest number of listed loans on primary market is in score classes A and HR.