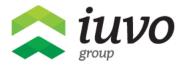

## **Primary market**

### % number of listed loans by originator

### **Quick review**

- New originator Access Finance. Offers interest between 8% and 9% for loans with maturity between 6 and 12 months.
- Access Finance now takes 8,64% of the listed loans on the market and 6% of their total amount.
- Easy Credit and iCredit Romania with the highest total amount of the listed loans.
- The highest average return rate is from Ibancar and iCredit Romania.
- The highest number of listed loans on primary market is in score classes A and HR.