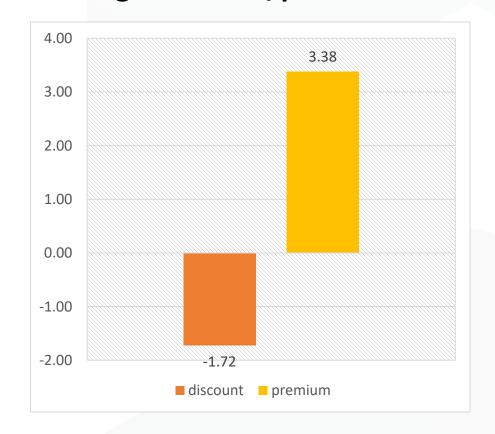

amount of the listed loans.
- The highest average return rate is from Ibancar and iCredit Romania.
- The highest number of listed loans on primary market is in score classes A and HR.

## **Primary market**

### % number of listed loans by originator

### tor % total amount of the listed loans by originator





## **Primary market**

#### Average return rate of the listed loans by originator



### % listed loans by days for buyback activation

# Buyback % number of loans 16 days 0.28% 30 days 8.97% 60 days 90.75%

### % listed loans by borrower score class



## **Secondary market**

| Transactions | Number of unique investors |
|--------------|----------------------------|
| 9503         | 199                        |

### Loans with discount/premium

### **Average discount/premium**





## **Secondary market**

### % number of sold loans by currency

### % number of sold loans by originator