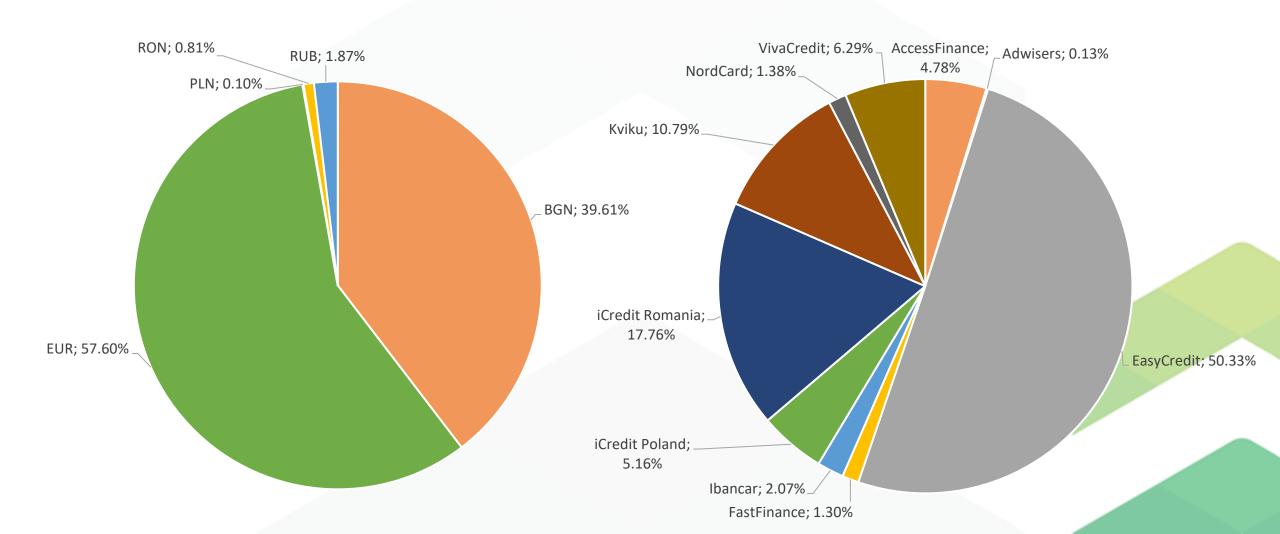

### % number of sold loans by currency

### % number of sold loans by originator