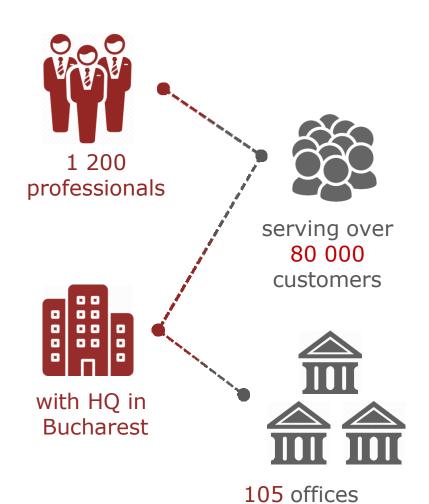

# **Company Profile**

Established in 2011

Currently, iCredit is a major MFI in Romania

Providing personal loans from 500-10000 RON

Promoting Friendliness

Repaid weekly/monthly

Approval within 24 hours

Promoting Speed