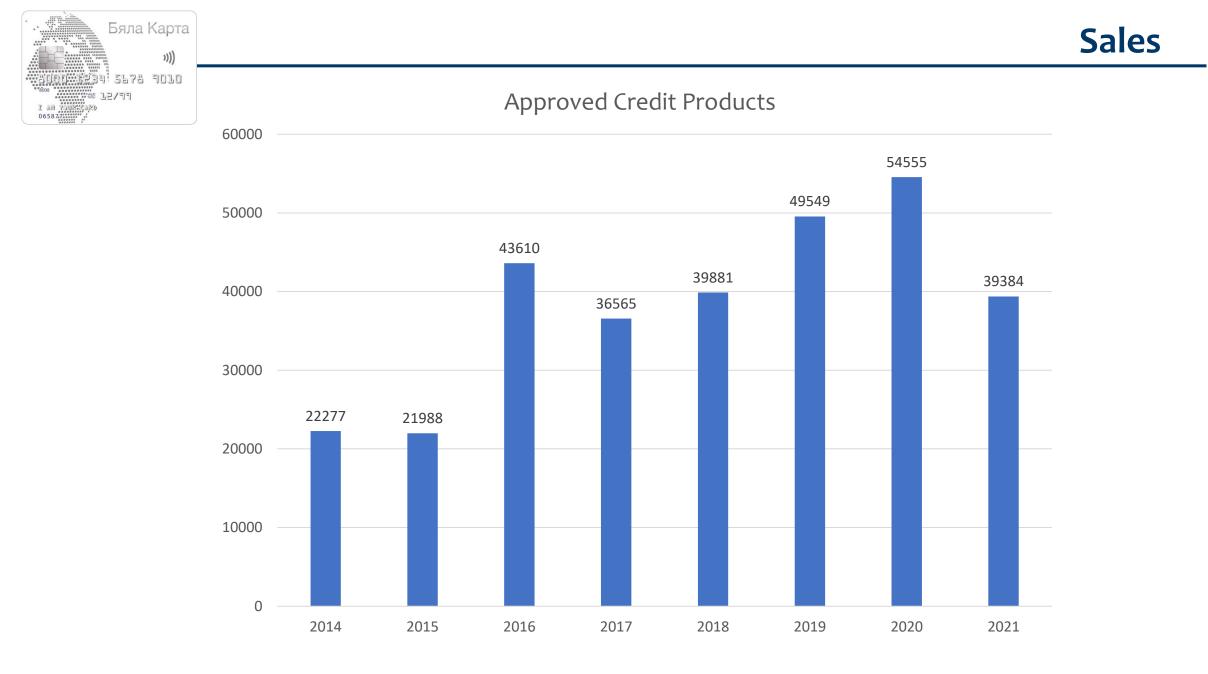

# **Access Finance - in numbers**

More than 146,000 unique card clients More than 19,000 unique clients with active credit More than 200 employees in Bulgaria take care of our customers Representation in Romania, Poland and Spain More than 160,000 clients Programs for customer satisfaction and stimulation of transactions: CRM, Refer-a-Friend, 0% interest rate, etc.