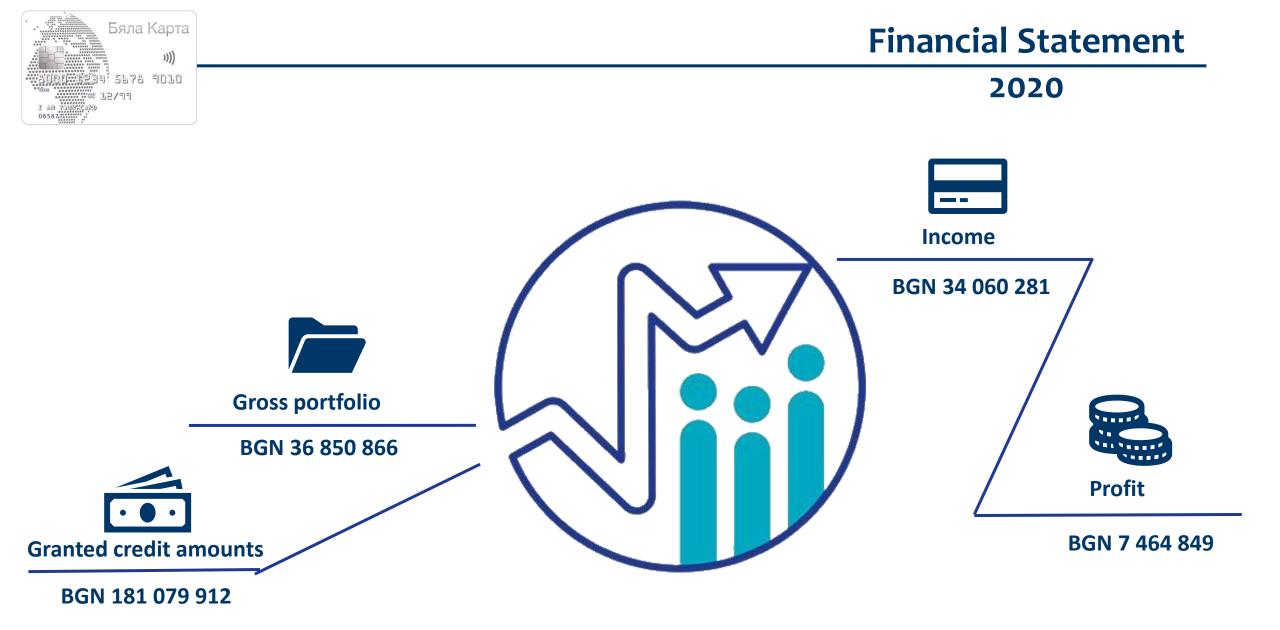

# **Access Finance - in numbers**

More than 146,000 unique card clients More than 19,000 unique clients with active credit More than 200 employees in Bulgaria take care of our customers Representation in Romania, Poland and Spain More than 160,000 clients Programs for customer satisfaction and stimulation of transactions: CRM, Refer-a-Friend, 0% interest rate, etc.