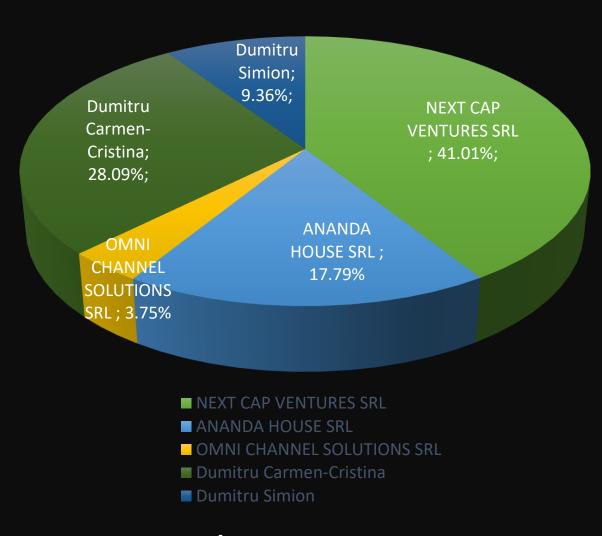

# COMPANY Shareholder Structure

Share Holder Capital: 5.340.000 Lei / 1.100.000 Eur