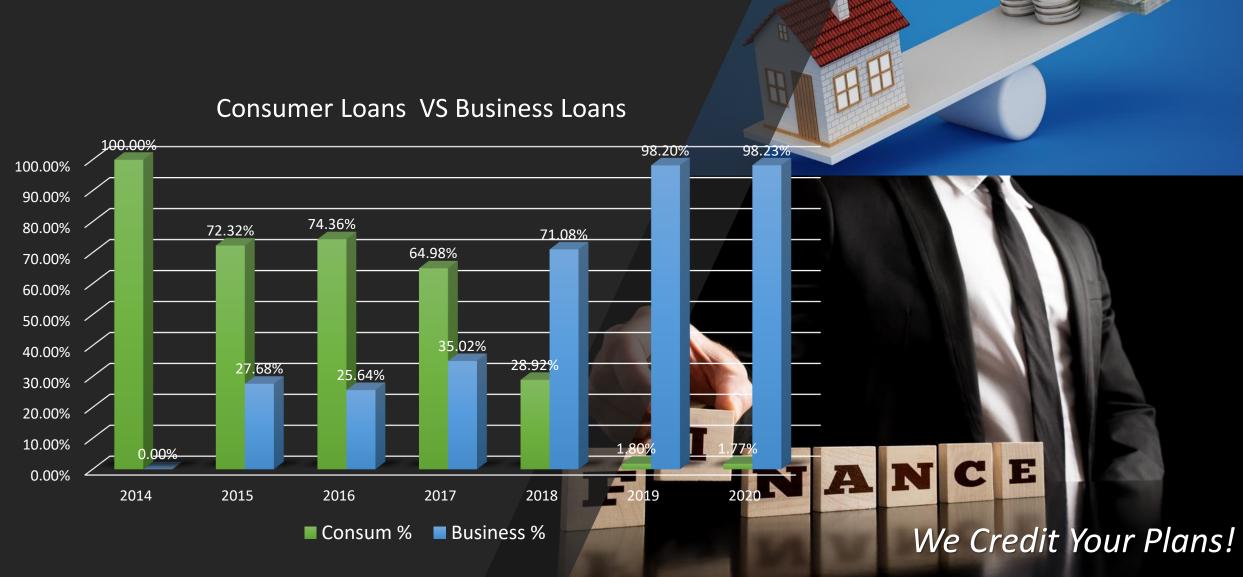

## Credit Type | Evolution

- ➤ 26% increase in total assets
- ➤ 69% increase in total loans granted
- > more than 100% increasing in the net profit.